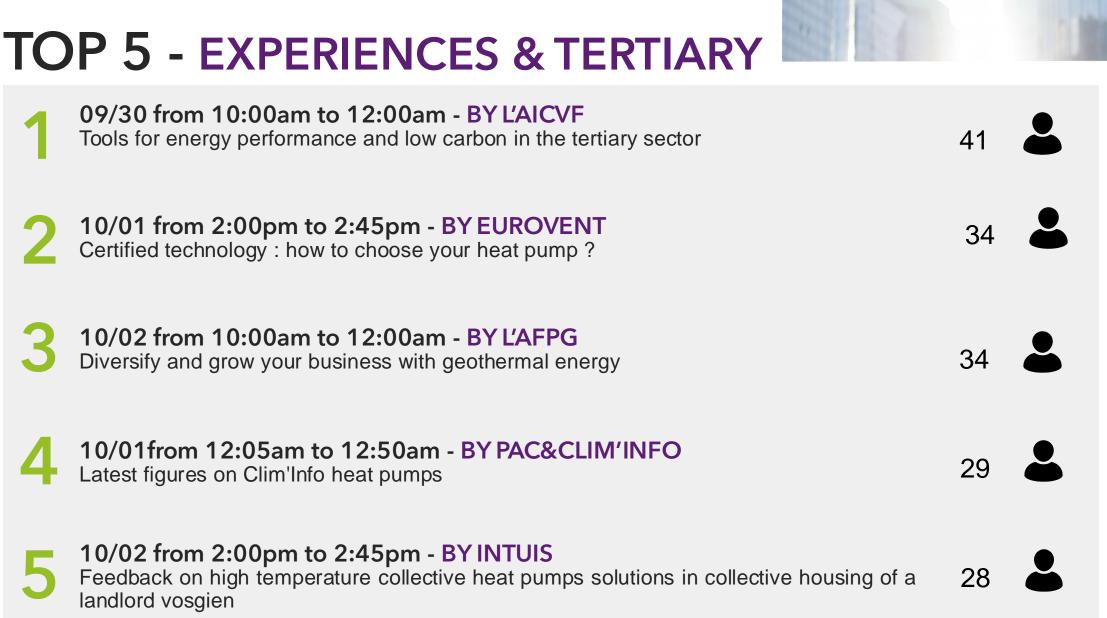

# **AGORA 1 - Top 5 conferences**

# **AGORA 5.2** - Top 5 conferences

## **ARENA PRINCIPALE** - Top 5 conferences