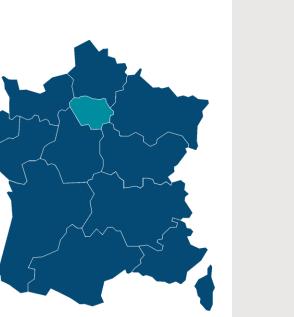

### Origin

**45%** (29 541\*)

**Other regions** 

BATIMAT

#### **Top 5 - Other régions**

HAUTS DE FRANCE : 15% AUVERGNE RHONE ALPES : 14% GRAND EST : 14% NOUVELLE AQUITAINE : 9% NORMANDIE : 9%

\*Unique visitor IDF flow : 33 347 / Other regions flows : 42 770

**85%** (65 148\*) France