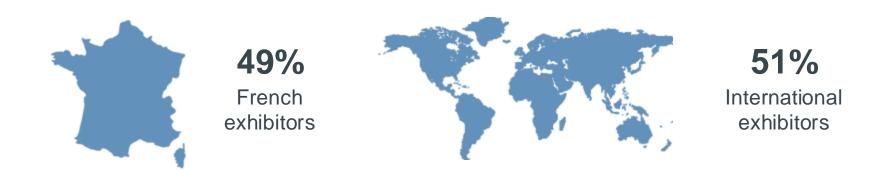

# Exhibitors The show of the sector

103 new and 63 rebookings

31%

French exhibitors

International exhibitors

\* Flow of visitors

40,5% (11 224\*)

Île-de-France