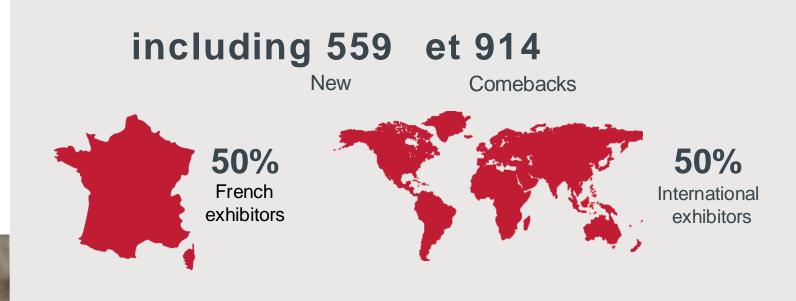

#### BATIMAT

An exceptional edition !

1 473 exhibitors vs 1 300 in 2022 +13%

Equipbaie-Métalexpo : a successful integration !

rate

**386** exhibitors or **+36%**\*

\*Vs 259 en 2022 – Batimat, carpentry sector 200 in 2021 – Equipbaie-Métalexpo

Les exposants

200 new and 186 rebookings

**Batimat visitors** 