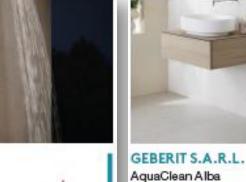

### **2024 Winners**

**BURGBAD FRANCE S.A.S** CleanFlow et Cleanflow+ HALL 2.2 - F071

NOBILI SOLE HALL 2.2 - A052

HALL 3 - D014

Rapid Ultra-Fix®, fixation qui maintient l'abattant parfaitement en place HALL 2.2 - C064

iBox Universal 2. le corps d'encastrement nouvelle génération OVATION HALL 2.2 - B072

Rapido băti-douche

HALL 22- F048

TOP FIX SYSTEM

HALL 2.2 - E076

**Public vote** 