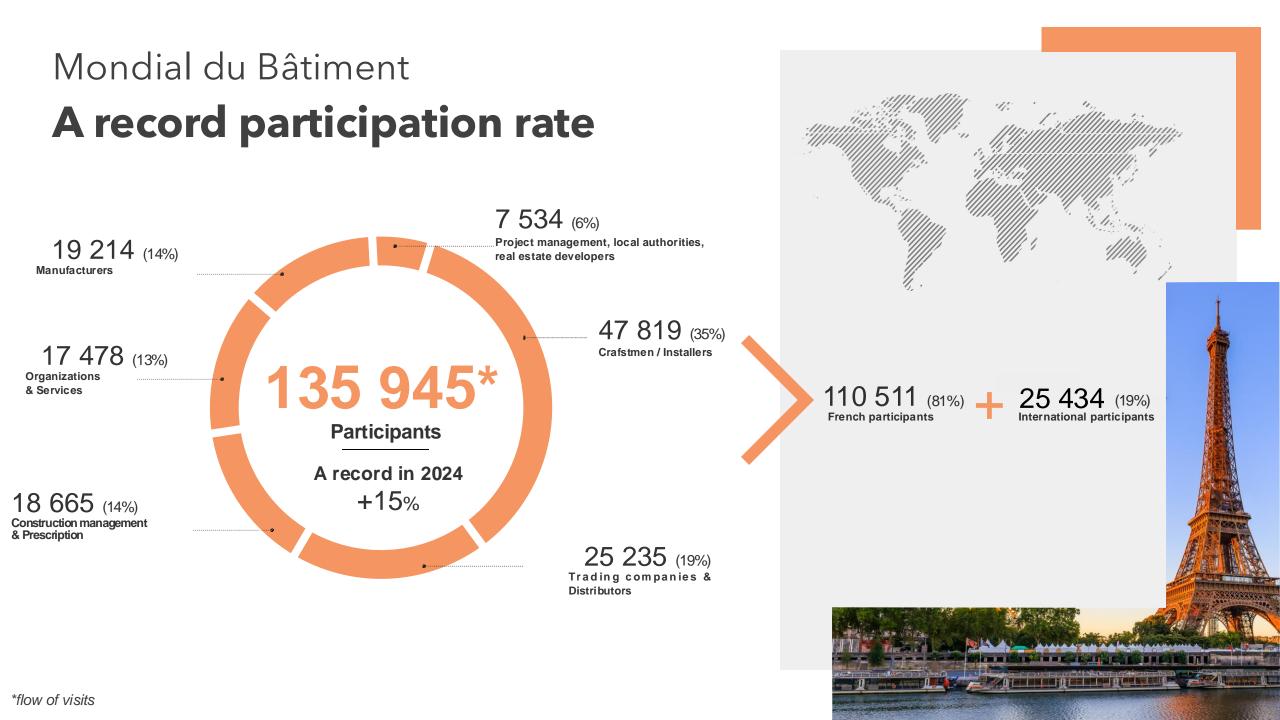

# A record success

**13%** Organizations & Services (12 546)

> **14%** Manufacturers (13 835)

**95 225**\* visitors

(vs 88 797 in 2022)

14%

Construction management & prescription (13 058)

### 6%

Project management / Local authorities / Real estate developers (5 367)

## **35%**

Crafstmen & Installers (33 183)

### 18%

Trading companies & Distributors (17 236) \* *Flow of visits* 

### Origin

**45%** (29 541\*)

**Other regions** 

BATIMAT

#### **Top 5 - Other régions**

HAUTS DE FRANCE : 15% AUVERGNE RHONE ALPES : 14% GRAND EST : 14% NOUVELLE AQUITAINE : 9% NORMANDIE : 9%

\*Unique visitor IDF flow : 33 347 / Other regions flows : 42 770

**85%** (65 148\*) France

International

\*Unique visitor France flow : 76 117 / International flow : 19 108

### Top 8 - International countries

Morocco 13% Tunisia: 9% Italy : 6% Belgium : 6% Algeria : 6% Portugal : 5% Spain : 5% Germany : 4%

including 102 Awards winners and **Batimat** 

Awards nominees

BATIMAT