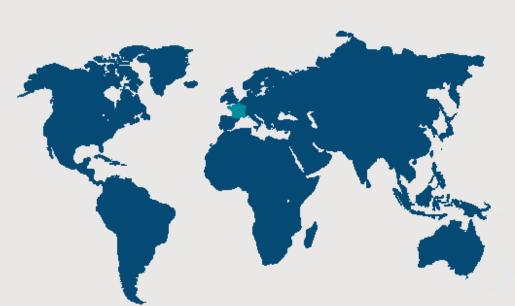

International

\*Unique visitor France flow : 76 117 / International flow : 19 108

### Top 8 - International countries

Morocco 13% Tunisia: 9% Italy : 6% Belgium : 6% Algeria : 6% Portugal : 5% Spain : 5% Germany : 4%

including 102 Awards winners and **Batimat** 

Awards nominees

BATIMAT