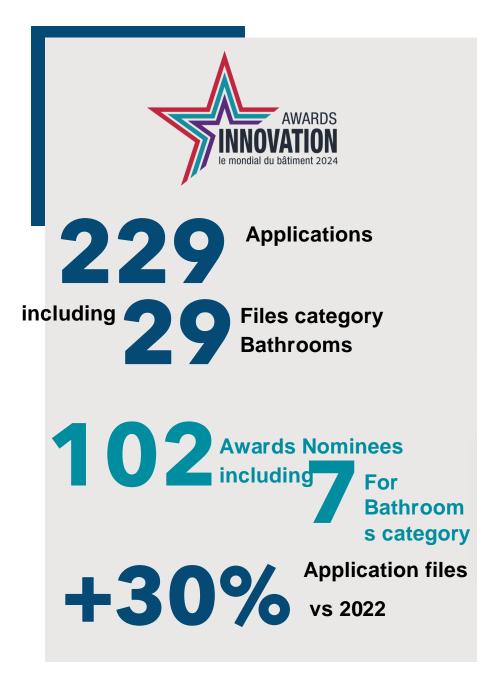

### Top 8 - International countries

Morocco 13% Tunisia: 9% Italy : 6% Belgium : 6% Algeria : 6% Portugal : 5% Spain : 5% Germany : 4%

including 102 Awards winners and **Batimat** 

Awards nominees

BATIMAT

+36% Number of application files vs 2022

**102** Awards nominees including **14** 

**For Tertiary** and Climate engineering

Number of