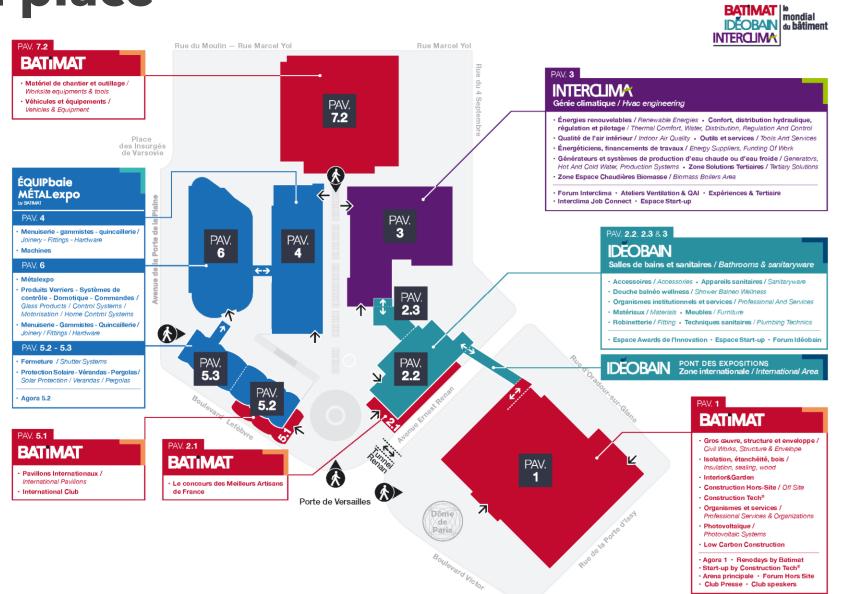

# 2024 Debrief

**BATIMAT** IDÉOBAIN INTERCLIMA





### LET'S CHANGE OUR PERSPECTIVE !

### 4 AREAS TO ANALYSE THE PRESENT AND PREPARE FOR THE FUTURE

Adapting to a changing world

- Adapting to the climate crisis
- Adapting to France's decarbonisation goals
- Adapting the uses of buildings

Innovating to change the world

- Innovating to achieve decarbonisation goals
- Innovating to improve the quality of buildings
- Innovating to boost the efficiency of businesses

Responding to global challenges with local solutions

LOCAL

GOVERNMENT

- Planning local development
- Revitalising local economy
- Promoting local resources



### Nurturing common values

- Recruiting the next generation of builders
- Building on common values
- Developing skills and expertise

# A redesigned place





# **BATIMAT IDÉOBAIN INTERCLIMA**

# Meeting from 28 sept to 01 oct 2026



The multi-specialist show for construction and building

# Let's change our **perspective**!

In the business of building businesses



batimat.com

**30 SEPT - 3 OCT** 2024

# BATIMAT 2024 Debrief



# BATIMAT

The multi-specialist and international show for the construction industry

All decision-makers, planners and experts meet to find inspiration and choose the innovations that build today's buildings and those of tomorrow



### A winning bet with a 4 major challenges strategy

#### **#Multispecialist**

The entire value chain of the building sector in one place, with the integration of Equipbaie Métalexpo

#### **#ShowExperience**

Optimisation of the visitor route with reinforcement of signage and an op