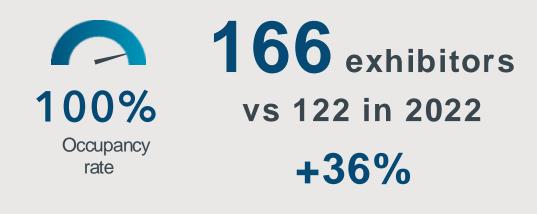

#### BATIMAT

An exceptional edition !

1 473 exhibitors vs 1 300 in 2022 +13%

Equipbaie-Métalexpo : a successful integration !

rate

**386** exhibitors or **+36%**\*

\*Vs 259 en 2022 – Batimat, carpentry sector 200 in 2021 – Equipbaie-Métalexpo