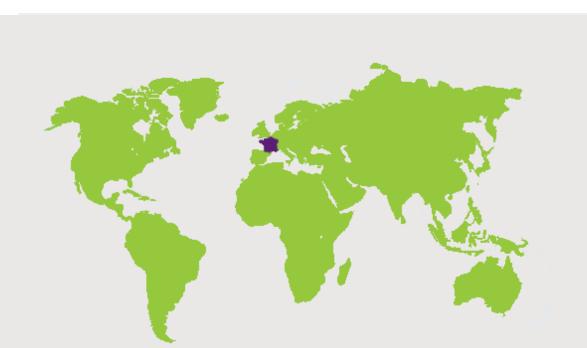

### 82% (27 710\*)

France

18% (6 106\*)

International

Italy : 6% Portugal : 6% Algeria : 6% Belgium : 5% Spain : 5% Germany: 3% Turkey: 3% Poland : 2%

\* Unique visitor

Top 10 – International countries

Morocco: 14% Tunisia : 9%