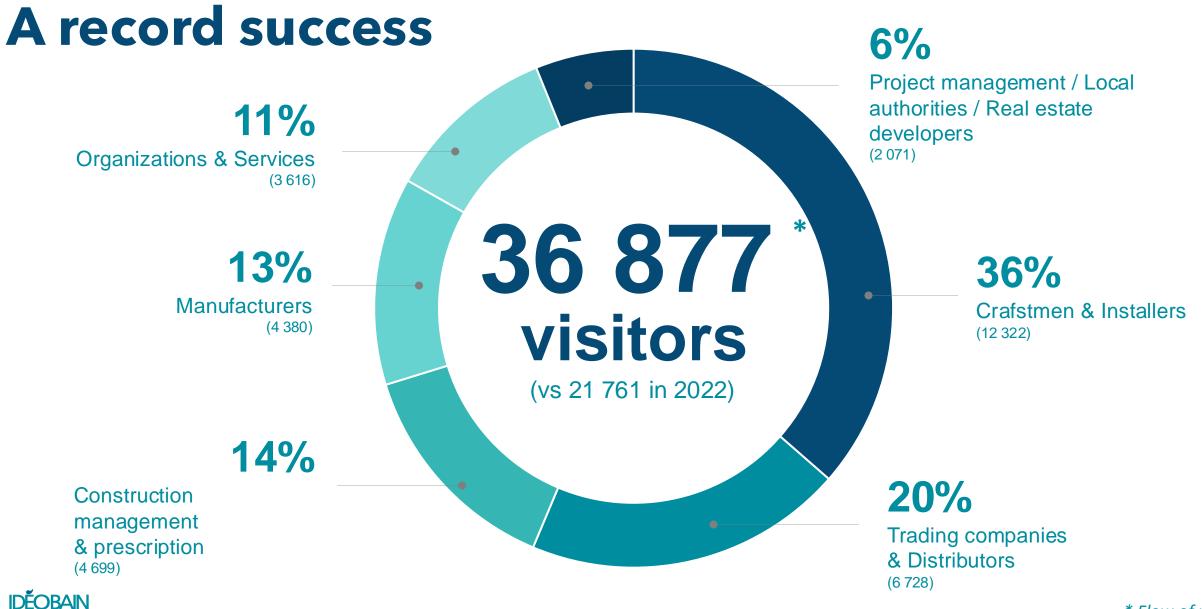

# A record success

**13%** Organizations & Services (12 546)

> **14%** Manufacturers (13 835)

**95 225**\* visitors

(vs 88 797 in 2022)

14%

Construction management & prescription (13 058)

### 6%

Project management / Local authorities / Real estate developers (5 367)

## **35%**

Crafstmen & Installers (33 183)

### 18%

Trading companies & Distributors (17 236) \* *Flow of visits* 