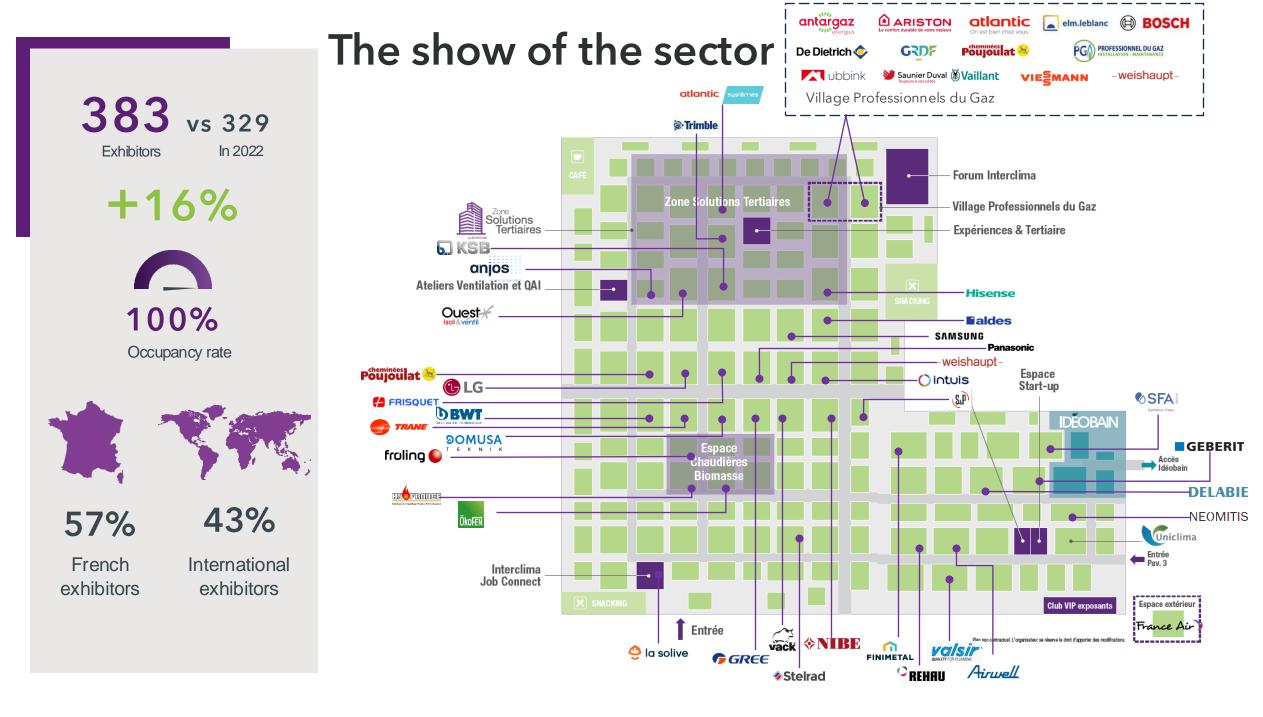

# Exhibitors The show of the sector

103 new and 63 rebookings

31%

French exhibitors

International exhibitors

\* Flow of visitors

40,5% (11 224\*)

Île-de-France

### **59,5%** (16 486\*)

Other regions

### 82% (27 710\*)

France

18% (6 106\*)

International

Italy : 6% Portugal : 6% Algeria : 6% Belgium : 5% Spain : 5% Germany: 3% Turkey: 3% Poland : 2%

\* Unique visitor

Top 10 – International countries

Morocco: 14% Tunisia : 9%