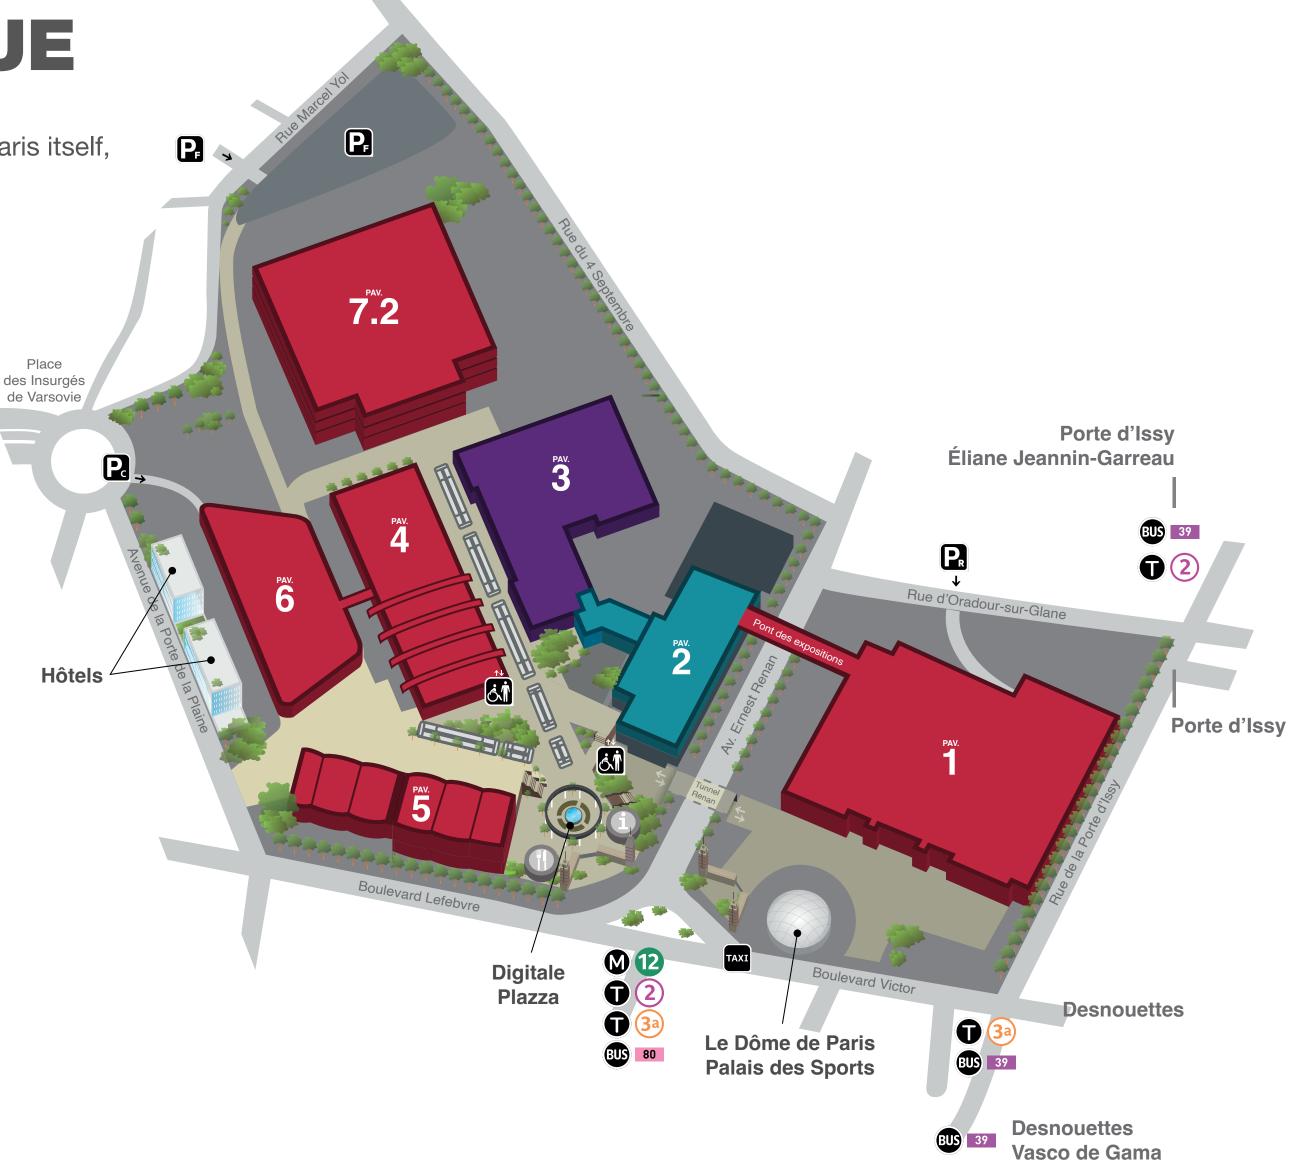

# **THE VENUE**

A redesigned experience in Paris itself, at the Porte de Versailles.

For pavilions 1 to 7 the site has benefited from a major programme of renovation, development, services and attractive public spaces.

#### **Pavilion 1**

Civil works Structure & envelope Construction Tech® Off Site construction Interior&Garden Low Carbon Construction Professional services & organizations Photovoltaic

Pavilion 7.2 Worksite equipment & tools Vehicles & equipments

#### Pavilions 4, 5.2, 5.3 and 6

INTERCLIMA **Pavilion 3** 

**Pavilion 5.1 International Pavilions** & international multi-sector offering