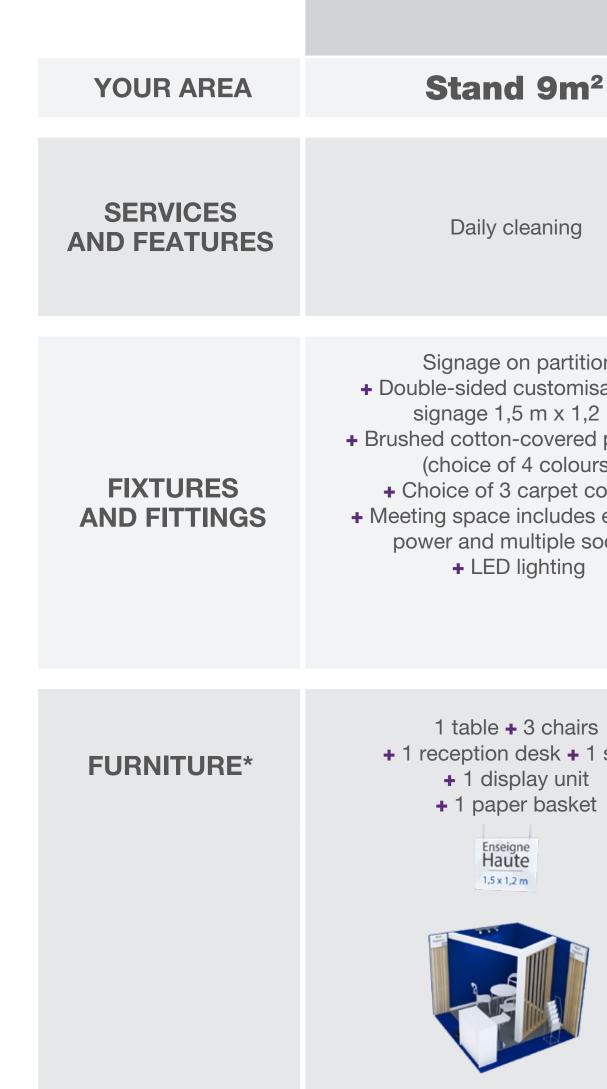

#### **YOUR AREA**

#### **ESSENTIEL**

Available in 9m<sup>2</sup>, 18m<sup>2</sup> and 36m<sup>2</sup>

Daily cleaning

- Storage space depends on the area
  - + LED lighting
- + Double-sided flag banner (name and stand number)
  - + Choice of 3 carpet colours
  - + White melamine partitions