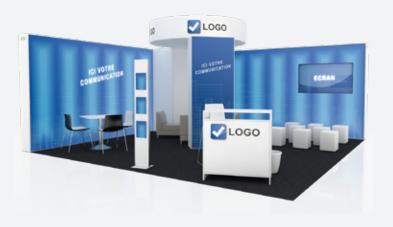

#### WELCOME YOUR CLIENTS **AND PROSPECTS**

A modern, turnkey package, ideal for welcoming customers and prospects. The semi-open meeting space offers total privacy while you work.

Work space

The partitions, spotlights, doors, support structures and furniture are re-used. We sort our wastes for recycling: carpeting, brushed cotton, cardboard, adhesives.

#### **BUSINESS**

#### Stand 18m<sup>2</sup>

#### Stand 36m<sup>2</sup>

| ning                                                                                                                                   | Daily cleaning<br>+ Internet (WiFi): 3 access accounts<br>+ Coffee machine                                                                                                                                                                                                                                                                                                                     | Daily cleaning<br>+ Internet (WiFi): 3 access accounts<br>+ Coffee machine<br>+ Fully-stocked fridge (soft drinks)<br>+ Water fountain<br>+ Plant                                                                                                                                                                                                                                              |
|----------------------------------------------------------------------------------------------------------------------------------------|------------------------------------------------------------------------------------------------------------------------------------------------------------------------------------------------------------------------------------------------------------------------------------------------------------------------------------------------------------------------------------------------|------------------------------------------------------------------------------------------------------------------------------------------------------------------------------------------------------------------------------------------------------------------------------------------------------------------------------------------------------------------------------------------------|
|                                                                                                                                        |                                                                                                                                                                                                                                                                                                                                                                                                |                                                                                                                                                                                                                                                                                                                                                                                                |
| partition<br>stomisable top<br>n x 1,2 m<br>overed partitions<br>colours)<br>rpet colours<br>cludes electrical<br>iple socket<br>hting | Signage on partition<br>+ Double-sided customisable top<br>signage 1,5 m x 1,2 m<br>+ Combination-lockable 1 m <sup>2</sup> of storage<br>(contains coat hook, multi-socket,<br>shelf and mirror)<br>+ Brushed cotton-covered wooden<br>partitions (choice of 4 colours)<br>+ Choice of 3 carpet colours<br>+ Meeting space includes electrical<br>power and multiple socket<br>+ LED lighting | Signage on partition<br>+ Double-sided customisable top<br>signage 1,5 m x 1,2 m<br>+ Combination-lockable 3 m <sup>2</sup> of storage<br>(contains coat hook, multi-socket,<br>shelf and mirror)<br>+ Brushed cotton-covered wooden<br>partitions (choice of 4 colours)<br>+ Choice of 3 carpet colours<br>+ Meeting space includes electrical<br>power and multiple socket<br>+ LED lighting |
|                                                                                                                                        |                                                                                                                                                                                                                                                                                                                                                                                                |                                                                                                                                                                                                                                                                                                                                                                                                |
| chairs<br>sk + 1 stool<br>y unit<br>basket                                                                                             | 1 table + 3 chairs<br>+ 1 table + 3 tall stools<br>+ 1 reception desk + 1 stool<br>+ 1 display unit<br>+ 1 paper basket                                                                                                                                                                                                                                                                        | 1 table + 3 chairs<br>+ 2 tables + 6 tall stools<br>+ 1 reception desk + 1 stool<br>+ 1 display unit<br>+ 1 paper basket                                                                                                                                                                                                                                                                       |