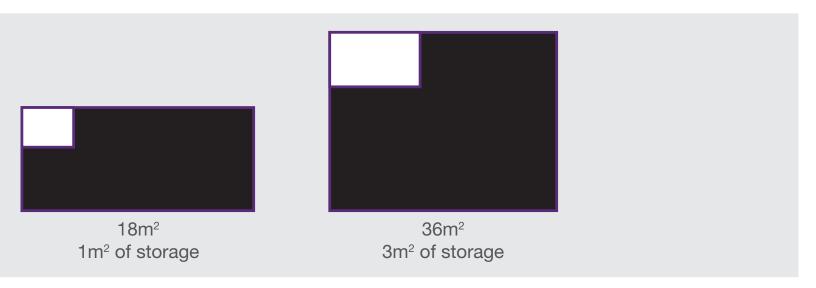

#### **ESSENTIEL**

Available in 9m<sup>2</sup>, 18m<sup>2</sup> and 36m<sup>2</sup>

Daily cleaning

- Storage space depends on the area
  - + LED lighting
- + Double-sided flag banner (name and stand number)
  - + Choice of 3 carpet colours
  - + White melamine partitions