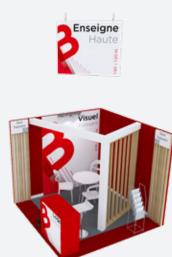

# **CHOOSE HOW YOU WANT TO CUSTOMISE YOUR ALL-INCLUSIVE 9m<sup>2</sup> STAND**

CHOOSE **HOW MANY CORNERS** 

Corner stand

1 corner on 2 a

2 corners

4 corners

**CHOOSE HOW YOU WANT TO CUSTOMISE YOUR ALL-INCLUSIVE** 9m<sup>2</sup> FITTINGS (one only)

#### NEW CUSTOMISATION PACKAGE

Complete description of this service starts on page 19

**Visibility Customisation** Customise your stand for gr

**Demonstrations Customisa** Your products/services demo

> **Workspace Customisatio** Benefit from a more visible