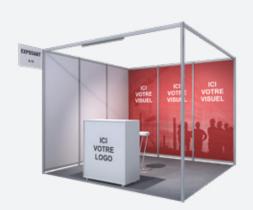

#### **VISIBILITY PACKAGE**

Gain greater visibility by customising your stand.

#### **VISIBILITY PACKAGE 9m**<sup>2</sup>

This package comprises:

Customisation of backing partition (3 x 2.5 m)

- + Reception counter
- + Tall stool
- + Customisation of reception counter (1 x 1 m)