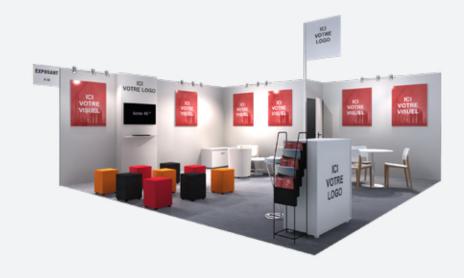

## **STAND FITTINGS & CUSTOMISATION PACKAGES** ESSENTIEL

#### THE ESSENTIAL FOR EXHIBITING

A functional space complete with the essentials for exhibiting at the show, while keeping costs down.

<u>i</u>

Economical

The partitions, LED strips, doors, banners, are re-used. We sort our wastes for recycling: carpeting, adhesives.

Essentiel stand 18m<sup>2</sup>

#### **ESSENTIEL**

Available in 9m<sup>2</sup>, 18m<sup>2</sup> and 36m<sup>2</sup>

Daily cleaning

- Storage space depends on the area
  - + LED lighting
- + Double-sided flag banner (name and stand number)
  - + Choice of 3 carpet colours
  - + White melamine partitions

Images are not binding.