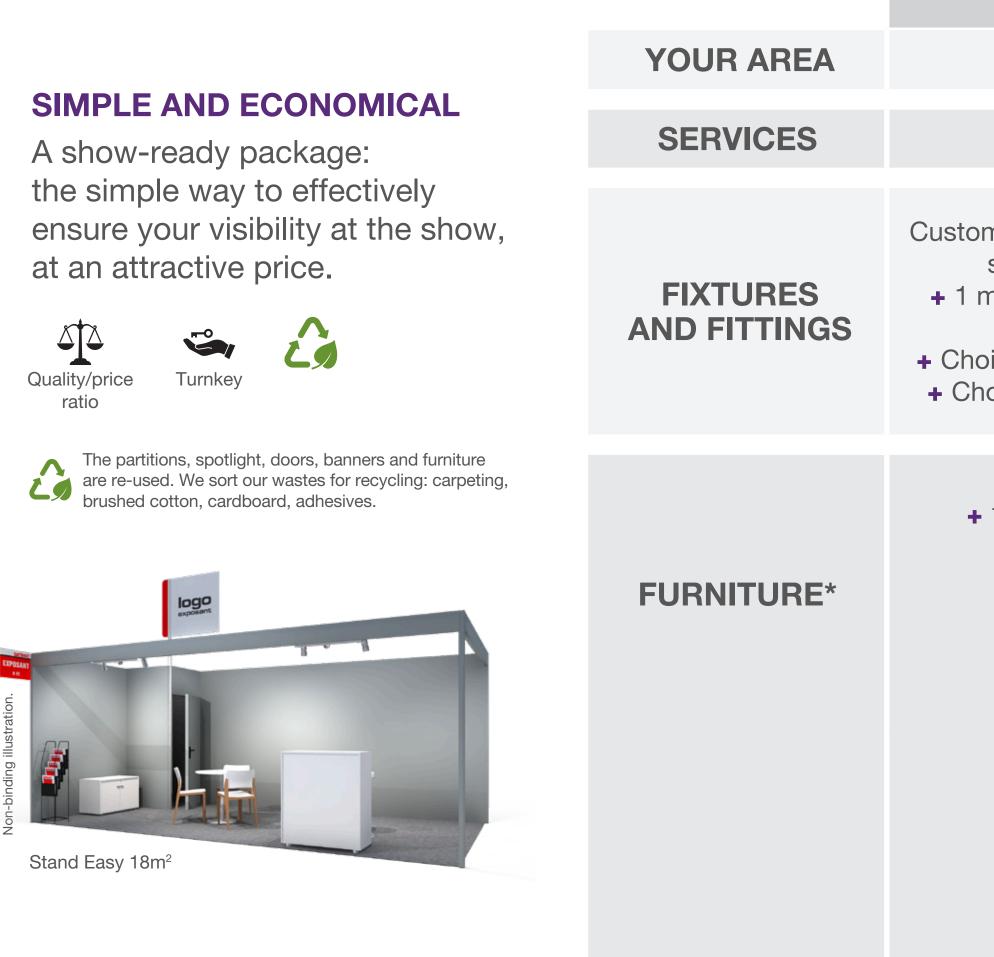

Essentiel stand 18m<sup>2</sup>

#### **ESSENTIEL**

Available in 9m<sup>2</sup>, 18m<sup>2</sup> and 36m<sup>2</sup>

Daily cleaning

- Storage space depends on the area
  - + LED lighting
- + Double-sided flag banner (name and stand number)
  - + Choice of 3 carpet colours
  - + White melamine partitions

#### THE ESSENTIAL FOR EXHIBITING

A functional space complete with the essentials for exhibiting at the show, while keeping costs down.

<u>i</u>

Economical

The partitions, LED strips, doors, banners, are re-used. We sort our wastes for recycling: carpeting, adhesives.