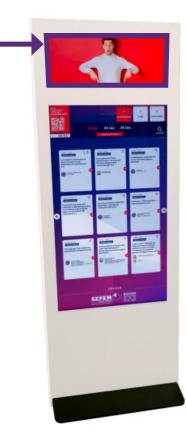

is the ideal to<br>presentation of the floor plan, list of exhibito<br>Showcase your products and arouse the curiosity of visit |
|             | 5 advertisers maximum                                                                                                                                |
|             | Your advertising banner is placed<br>at the top of the terminals                                                                                     |
|             |                                                                                                                                                      |
| PRICES      | 1 pack of 7 terminals - <b>6 300</b> € HT                                                                                                            |



\*Limited quantity and subject to availability Rates include technical costs (15% of total excl. VAT). We print and apply your visual.

### **TERMINALS**

tool for guiding visitors around the show: tors, details of conferences, Innovation Awards, etc. itors to your stand by inserting your animated advertising banner

5 advertisers maximum

Your interstitial ad is placed in full screen on the terminals

#### 1 pack of 7 terminals - 6 300 € HT



#### **MANDATORY**

Items to be provided:

#### **DIGITAL TERMINALS**

Video format: portrait mode Screen size : 4K (2160x3840) recommended format or Full HD (1080x1920) Compression: MP4 Frame per image : 25 fpi

- Advertising banner: 1920 px x 710 px Format: MP4 Length: 12 sec
- Interstitial advertising: 1080 px x 1920 px Format: MP4 Length: 12 s