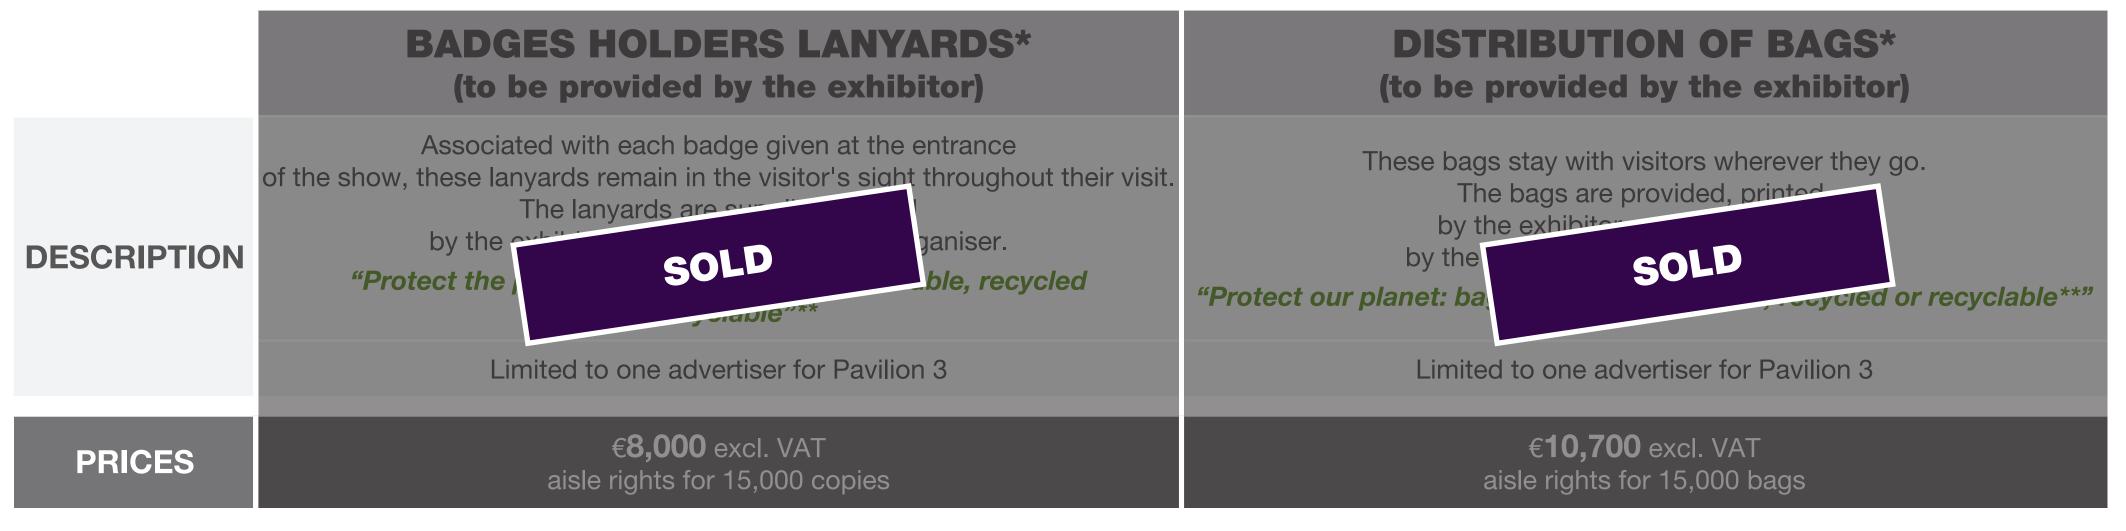

From Monday 30 September to Thursday 3 October 2024 **Paris** Porte de Versailles

# **OUR STAND AND COMMUNICATION PACKAGES**

Period 3

interclima.com