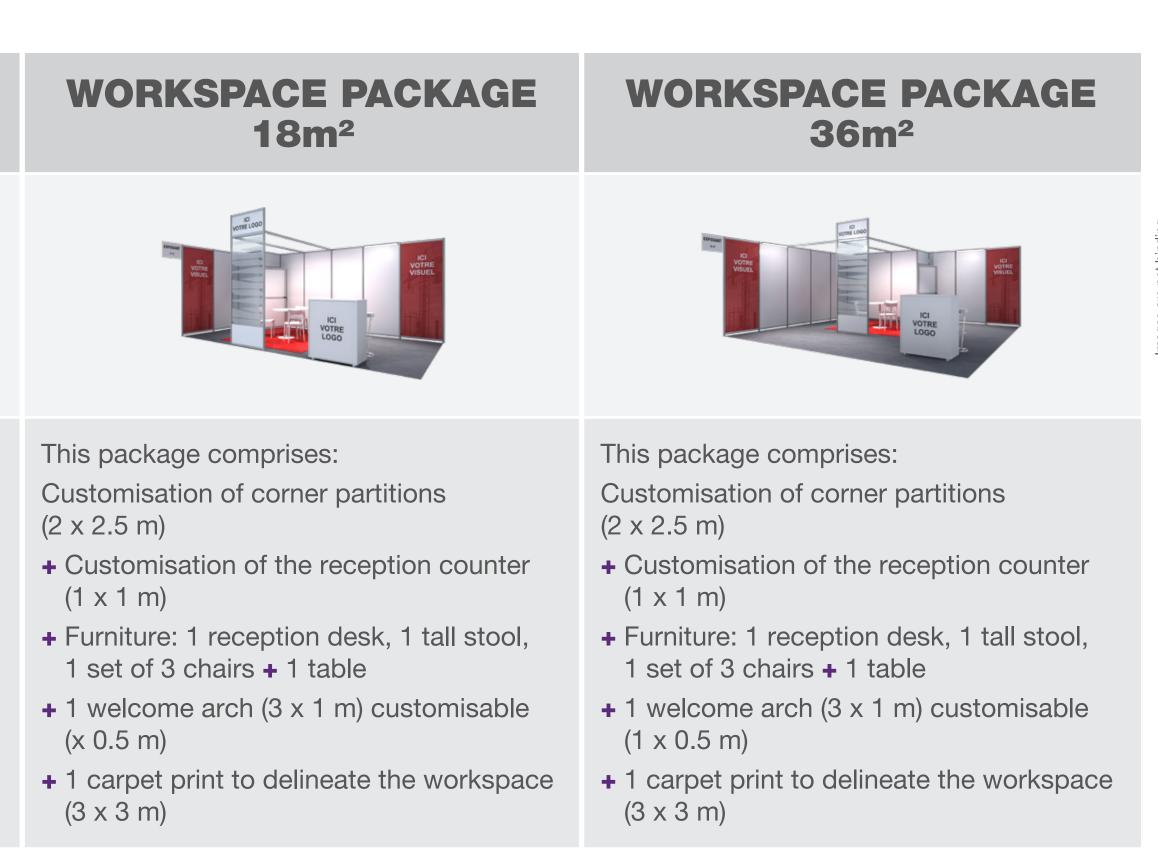

#### WORKSPACE PACKAGE

This option meets the twin objectives of business and visibility, through a workspace in which to receive clients and prospects, and customisation of your stand.

#### **WORKSPACE PACKAGE 9m**<sup>2</sup>

This package comprises:

Customised partitions

- L 0.8m x H 1.00 x 2 copies
- + Customisation of the reception counter (1 x 1 m)
- + 1 L-shaped arch in wooden partition covered with brushed cotton (L 1.00 x H 2.5 x D 2.00 m)
- + 1 carpet print to delineate the workspace (2 x 2 m)

#### **WORKSPACE PACKAGE 18m<sup>2</sup>**

#### WORKSPACE PACKAGE **36m<sup>2</sup>**

VOTRE VISUEL

This package comprises:

Customised partitions

- L 0.8m x H 1.00 x 4 copies
- + Customisation of the reception counter (1 x 1 m)
- + 1 L-shaped arch in wooden partition covered with brushed cotton (L 1.00 x H 2.5 x D 2.5 m)
- + 1 carpet print to delineate the workspace (3 x 3 m)

This package comprises:

Customised partitions

- L 0.8m x H 1.00 x 6 copies
- + Customisation of the reception counter (1 x 1 m)
- + 1 L-shaped arch in wooden partition covered with brushed cotton (L 1.00 x H 2.5 x D 2.5 m)
- + 1 carpet print to delineate the workspace (3 x 3 m)