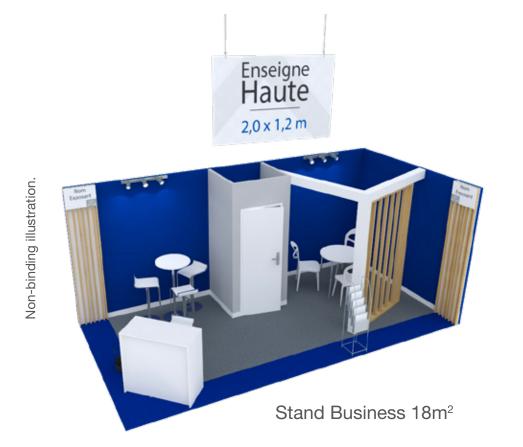

#### **BUSINESS**

#### Stand 18m<sup>2</sup>

#### Stand 36m<sup>2</sup>

| ning                                                                                                                                   | Daily cleaning<br>+ Internet (WiFi): 3 access accounts<br>+ Coffee machine                                                                                                                                                                                                                                                                                                                     | Daily cleaning<br>+ Internet (WiFi): 3 access accounts<br>+ Coffee machine<br>+ Fully-stocked fridge (soft drinks)<br>+ Water fountain<br>+ Plant                                                                                                                                                                                                                                              |
|----------------------------------------------------------------------------------------------------------------------------------------|------------------------------------------------------------------------------------------------------------------------------------------------------------------------------------------------------------------------------------------------------------------------------------------------------------------------------------------------------------------------------------------------|------------------------------------------------------------------------------------------------------------------------------------------------------------------------------------------------------------------------------------------------------------------------------------------------------------------------------------------------------------------------------------------------|
|                                                                                                                                        |                                                                                                                                                                                                                                                                                                                                                                                                |                                                                                                                                                                                                                                                                                                                                                                                                |
| partition<br>stomisable top<br>n x 1,2 m<br>overed partitions<br>colours)<br>rpet colours<br>cludes electrical<br>iple socket<br>hting | Signage on partition<br>+ Double-sided customisable top<br>signage 1,5 m x 1,2 m<br>+ Combination-lockable 1 m <sup>2</sup> of storage<br>(contains coat hook, multi-socket,<br>shelf and mirror)<br>+ Brushed cotton-covered wooden<br>partitions (choice of 4 colours)<br>+ Choice of 3 carpet colours<br>+ Meeting space includes electrical<br>power and multiple socket<br>+ LED lighting | Signage on partition<br>+ Double-sided customisable top<br>signage 1,5 m x 1,2 m<br>+ Combination-lockable 3 m <sup>2</sup> of storage<br>(contains coat hook, multi-socket,<br>shelf and mirror)<br>+ Brushed cotton-covered wooden<br>partitions (choice of 4 colours)<br>+ Choice of 3 carpet colours<br>+ Meeting space includes electrical<br>power and multiple socket<br>+ LED lighting |
|                                                                                                                                        |                                                                                                                                                                                                                                                                                                                                                                                                |                                                                                                                                                                                                                                                                                                                                                                                                |
| chairs<br>sk + 1 stool<br>y unit<br>basket                                                                                             | 1 table + 3 chairs<br>+ 1 table + 3 tall stools<br>+ 1 reception desk + 1 stool<br>+ 1 display unit<br>+ 1 paper basket                                                                                                                                                                                                                                                                        | 1 table + 3 chairs<br>+ 2 tables + 6 tall stools<br>+ 1 reception desk + 1 stool<br>+ 1 display unit<br>+ 1 paper basket                                                                                                                                                                                                                                                                       |

2,0 x 1,2 m

Images are not binding.