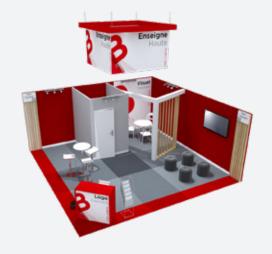

### **STAND FITTINGS & CUSTOMISATION PACKAGES** BUSINESS

#### WELCOME YOUR CLIENTS **AND PROSPECTS**

A modern, turnkey package, ideal for welcoming customers and prospects. The semi-open meeting space offers total privacy while you work.

Work space

The partitions, spotlights, doors, support structures and furniture are re-used. We sort our wastes for recycling: carpeting, brushed cotton, cardboard, adhesives.

#### **BUSINESS**

#### Stand 18m<sup>2</sup>

#### Stand 36m<sup>2</sup>

| ning                                                                                                                                   | Daily cleaning<br>+ Internet (WiFi): 3 access accounts<br>+ Coffee machine                                                                                                                                                                                                                                                                                                                     | Daily cleaning<br>+ Internet (WiFi): 3 access accounts<br>+ Coffee machine<br>+ Fully-stocked fridge (soft drinks)<br>+ Water fountain<br>+ Plant                                                                                                                                                                                                                                              |
|----------------------------------------------------------------------------------------------------------------------------------------|------------------------------------------------------------------------------------------------------------------------------------------------------------------------------------------------------------------------------------------------------------------------------------------------------------------------------------------------------------------------------------------------|------------------------------------------------------------------------------------------------------------------------------------------------------------------------------------------------------------------------------------------------------------------------------------------------------------------------------------------------------------------------------------------------|
|                                                                                                                                        |                                                                                                                                                                                                                                                                                                                                                                                                |                                                                                                                                                                                                                                                                                                                                                                                                |
| partition<br>stomisable top<br>n x 1,2 m<br>overed partitions<br>colours)<br>rpet colours<br>cludes electrical<br>iple socket<br>hting | Signage on partition<br>+ Double-sided customisable top<br>signage 1,5 m x 1,2 m<br>+ Combination-lockable 1 m <sup>2</sup> of storage<br>(contains coat hook, multi-socket,<br>shelf and mirror)<br>+ Brushed cotton-covered wooden<br>partitions (choice of 4 colours)<br>+ Choice of 3 carpet colours<br>+ Meeting space includes electrical<br>power and multiple socket<br>+ LED lighting | Signage on partition<br>+ Double-sided customisable top<br>signage 1,5 m x 1,2 m<br>+ Combination-lockable 3 m <sup>2</sup> of storage<br>(contains coat hook, multi-socket,<br>shelf and mirror)<br>+ Brushed cotton-covered wooden<br>partitions (choice of 4 colours)<br>+ Choice of 3 carpet colours<br>+ Meeting space includes electrical<br>power and multiple socket<br>+ LED lighting |
|                                                                                                                                        |                                                                                                                                                                                                                                                                                                                                                                                                |                                                                                                                                                                                                                                                                                                                                                                                                |
| chairs<br>sk + 1 stool<br>y unit<br>basket                                                                                             | 1 table + 3 chairs<br>+ 1 table + 3 tall stools<br>+ 1 reception desk + 1 stool<br>+ 1 display unit<br>+ 1 paper basket                                                                                                                                                                                                                                                                        | 1 table + 3 chairs<br>+ 2 tables + 6 tall stools<br>+ 1 reception desk + 1 stool<br>+ 1 display unit<br>+ 1 paper basket                                                                                                                                                                                                                                                                       |