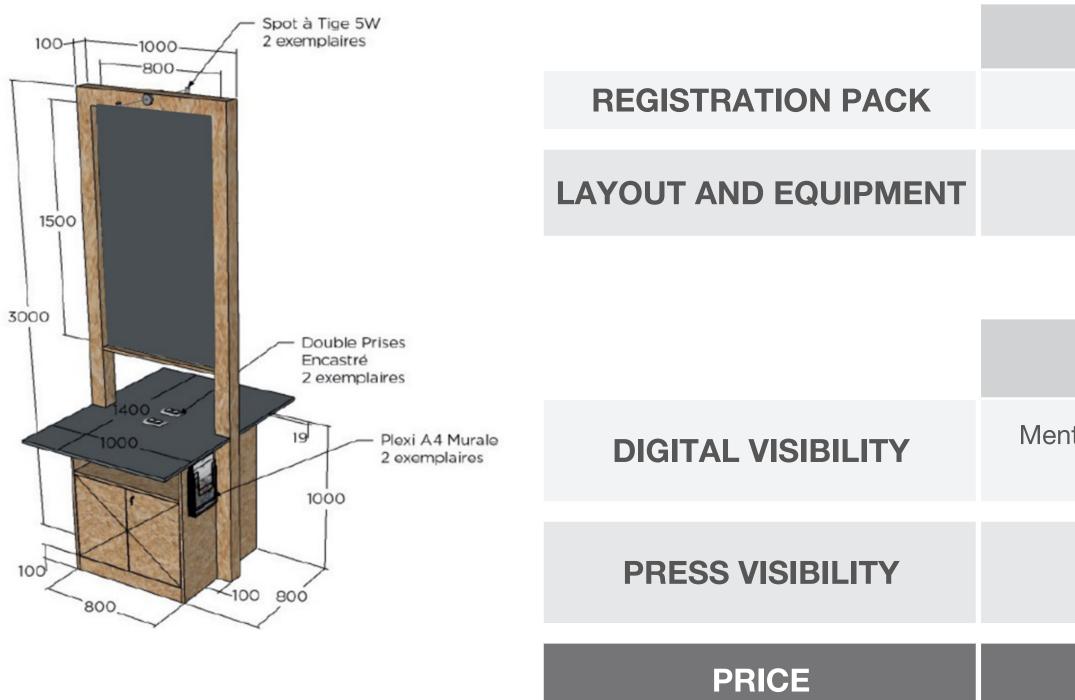

#### DEMONSTRATION PACKAGE

This option meets the twin objectives of demonstration and visibility, through a demonstration space for featuring your products and/or services, and customisation of your stand.

#### DEMONSTRATION **PACKAGE 9m<sup>2</sup>**

This package comprises:

Customisation of corner partitions (2 x 2.5 m)

- + Customisation of the reception counter  $(1 \times 1 m)$
- + Furniture: 1 reception desk, 1 tall stool
- + 1 demonstration pod (1 x 2.5 m)
- + Customisation of the pod transom (1 x 0.5 m)
- + Triple power socket
- + 1 screen (40'') with wall fixing