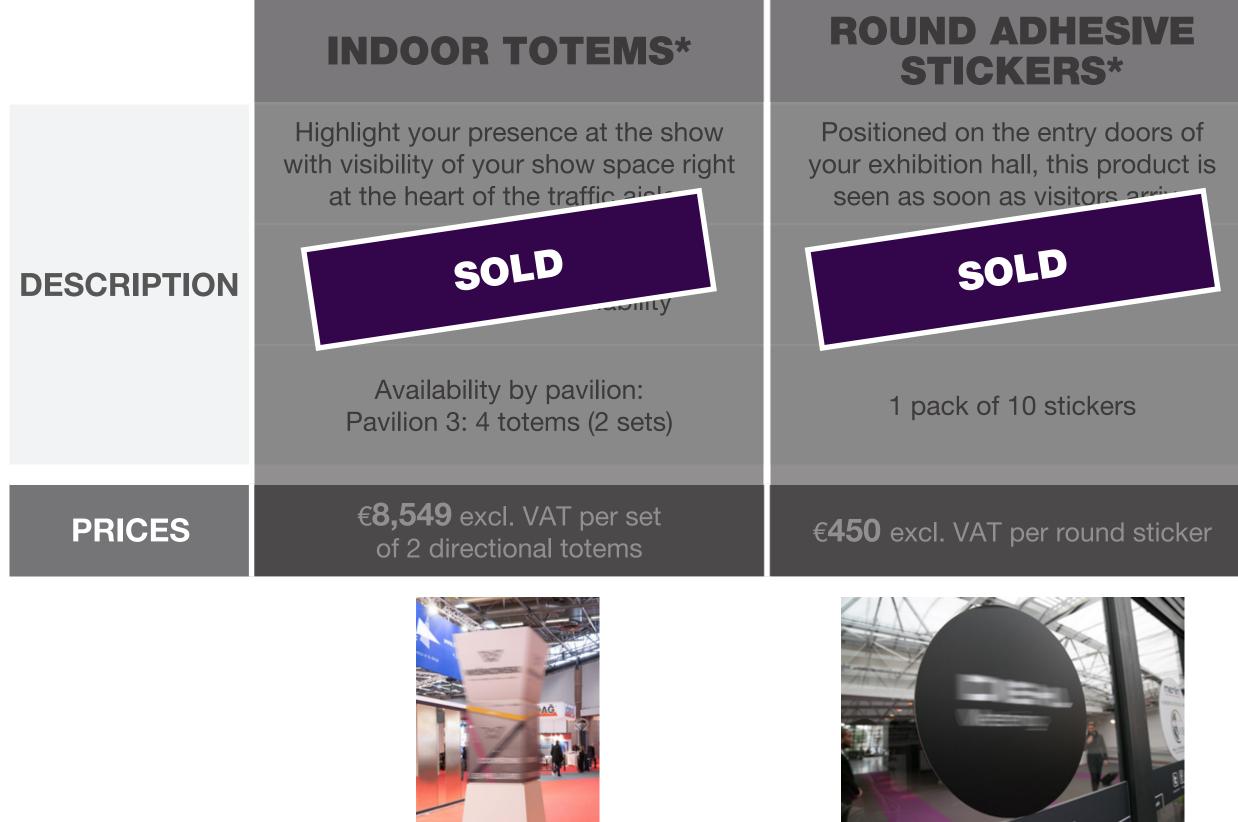

|                                     | <b>1,760</b><br>cl. VAT    | € <b>16,220</b><br>excl. VAT | € <b>10,610</b><br>excl. VAT | € <b>12,080</b><br>excl. VAT | € <b>12,600</b><br>excl. VAT                |

### MANDATORY

Items to be provided:

**Deadline to submit the items:** August 23<sup>rd</sup> THE LOGO PACKAGE Your logo in HD at the PNG format

#### **THE VISITOR GUIDE**

• 1/2 page: 210mm W x 148 mm H + 5 mm bleed

• 1 page: 210 mm W x 297 mm H + 5mm bleed

• 1 double page: 420 mm W x 297 mm H + 5 mm bleed

#### THE OFFICIAL CATALOGUE

• 1/2 page: 138 mm W x 100 mm H

• 1 page: 160 mm W + 240 mm H + 5 mm bleed





# **OUR DISPLAY OFFER**

#### **BRING TRAFFIC TO YOUR STAND DURING THE SHOW**



\*Limited quantity and subject to availability

Rates include technical costs (15% of total excl. VAT). We print and apply your visual.

### **FLOOR TILES\***

This floor display means that you're immediately and unmistakeably identified by visitors

Tiles placed according to your instructions on your exhibition space  $(1 \times 1 m^2)$ 

> Pavilion 3 Tiles positioned in the aisles of your pavilion

€2,600 excl. VAT per set of 3 tiles



### MANDATORY

Items to be provided:

- FOR ALL
- PDF, PSD or AI Files (for just a logo: Al) • Size's files:
- $\frac{1}{2}$  or  $\frac{1}{4}$  of the full size
- Resolution of 300 dpi imported at 100%. CMYK colorimetry

#### **INDOOR TOTEMS**

• Totem's scale : 1m x 1m – 2.5 m/width • Graphics format: 80 cm x 66 cm (top graphic) & 60 cm x 80 cm (botto