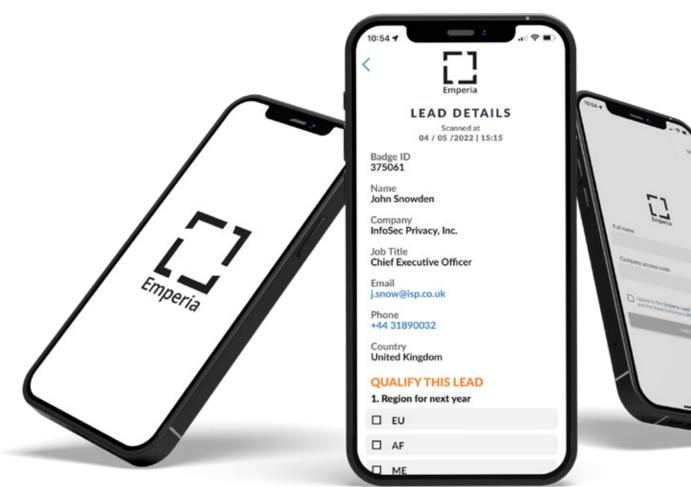

# **EMPERIA SCAN APP**

#### IN JUST A SCAN, COLLECT AND MONITOR YOUR SHOW LEADS

Emperia is a mobile app that enables you to collect information on your prospects during the show, making it really easy to store, follow-up and retrieve your contacts.

| PRICE       | Included in your regis                                                 | tration p |
|-------------|------------------------------------------------------------------------|-----------|
|             | Customisable questionnaire for all your prospects                      | ~         |
| DESCRIPTION | UNLIMITED ACCESS to the ever accessible Database during/after the show | ~         |
|             | Database containing all visitor profiles                               | ~         |

| 51 | Add your scores and comment<br>For every contact scanned, you can add comments |
|----|--------------------------------------------------------------------------------|
|    | For every contact scanned, you can add comments                                |
|    | and scores according to their interest level.                                  |

Access your prospects via a direct download link (file format of your choice).

All staff can view their prospects within the app,

**Make full use of the information collected** to increase your ROI and stay in touch with your prospects.