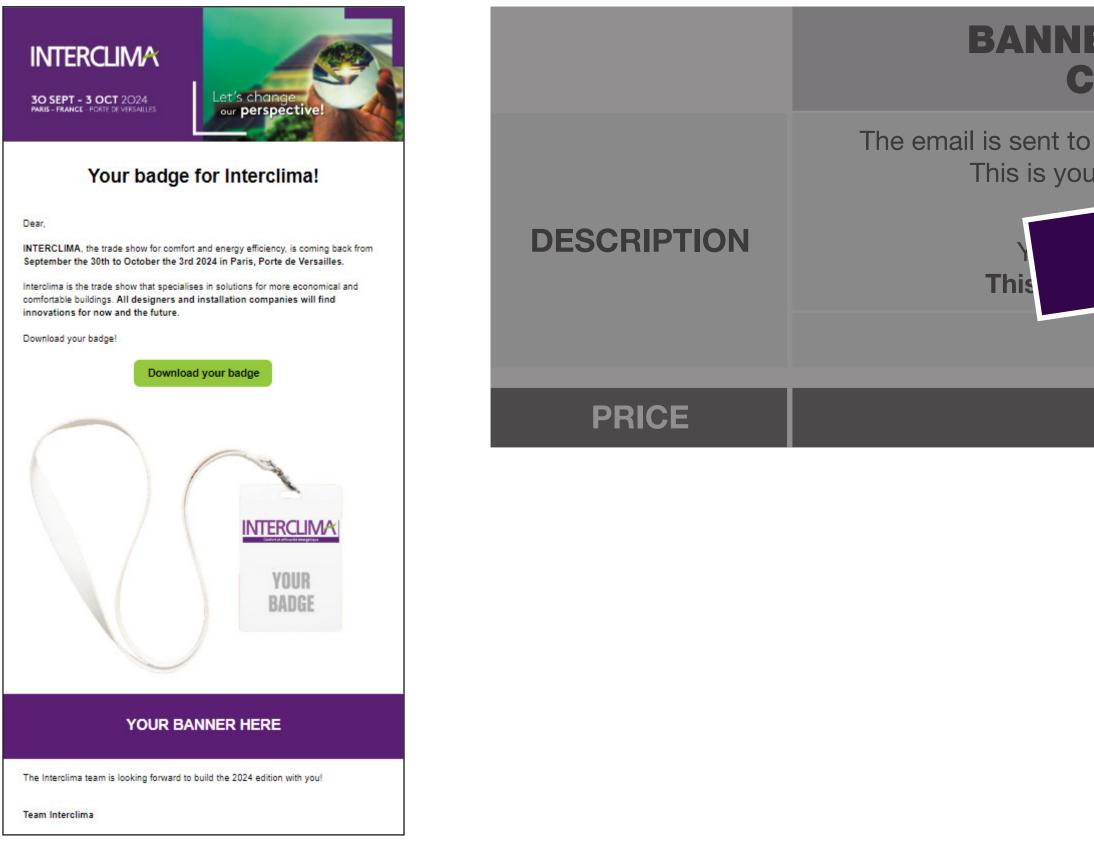

motion

er links back to your chosen page on your website.

g: almost 800,000 pages are viewed each show year

Maximum 3 advertisers per location

#### €**8,320** excl. VAT

A key section of the www.interclima.com website,

your banner can be seen by most visitors.

Your banner links back to your chosen page on your website.

Worth knowing: on average, almost 80% of pages are viewed in a show year

Maximum 3 advertisers per location

€**6,448** excl. VAT

#### MANDATORY

Technical elements to be provided to us for:

#### LARGE BANNER

- Computer format: 970 x 90 px
- Tablet format: 728 x 90 px
- Mobile format: 320 x 50 px

jpg, png or gig format only, RGB colours



## **OUR DIGITAL OFFER BANNER ON THE BADGE ORDER CONFIRMATION EMAIL**

#### **BRING TRAFFIC TO YOUR STAND DURING THE SHOW**



### **BANNER ON THE BADGE ORDER CONFIRMATION EMAIL**

The email is sent to all registered participants. (more than 90,000 emails); This is your chance to reach all initions and journalists.

SOLD

ing your brand. to the page of your choice.

Exclusive to one advertiser

€**8,500** excl. VAT

#### MANDATORY

Items to be provided:

• An HD visual, fixed or gif, in FR and GB with dimensions of 610px x 88px, responsive and classic

• The redirect link



# **OUR PRINT OFFER**

|             | THE LOGO PACKAGE                                                                                                                                                                                                                                                                                |