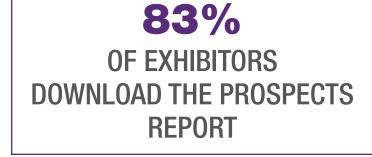

#### IN JUST A SCAN, COLLECT AND MONITOR YOUR SHOW LEADS

Emperia is a mobile app that enables you to collect information on your prospects during the show, making it really easy to store, follow-up and retrieve your contacts.