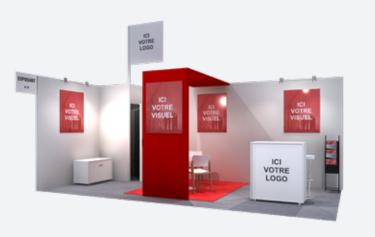

#### DEMONSTRATION PACKAGE

This option meets the twin objectives of demonstration and visibility, through a demonstration space for featuring your products and/or services, and customisation of your stand.

#### DEMONSTRATION **PACKAGE 9m<sup>2</sup>**

This package comprises:

Customisation of corner partitions (2 x 2.5 m)

- + Customisation of the reception counter  $(1 \times 1 m)$
- + Furniture: 1 reception desk, 1 tall stool
- + 1 demonstration pod (1 x 2.5 m)
- + Customisation of the pod transom (1 x 0.5 m)
- + Triple power socket
- + 1 screen (40'') with wall fixing