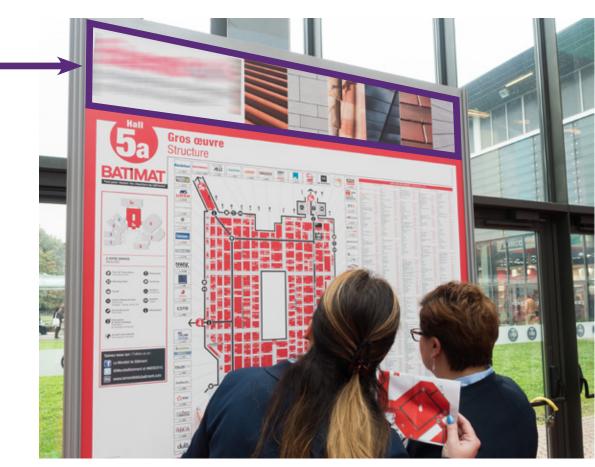

# **THE VENUE**

A redesigned experience in Paris itself, at the Porte de Versailles.

For pavilions 1 to 7 the site has benefited from a major programme of renovation, development, services and attractive public spaces.

#### **Pavilion 1**

Civil works Structure & envelope Construction Tech® Off Site construction Interior&Garden Low Carbon Construction Professional services & organizations Photovoltaic

Pavilion 7.2 Worksite equipment & tools Vehicles & equipments

#### Pavilions 4, 5.2, 5.3 and 6

INTERCLIMA **Pavilion 3** 

**Pavilion 5.1 International Pavilions** & international multi-sector offering