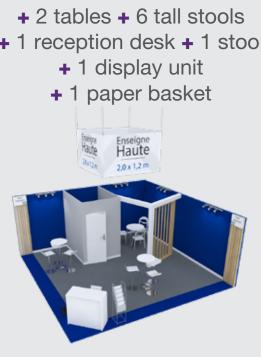

#### Stand 36m<sup>2</sup>

| ning                                                                                                                                   | Daily cleaning<br>+ Internet (WiFi): 3 access accounts<br>+ Coffee machine                                                                                                                                                                                                                                                                                                                     | Daily cleaning<br>+ Internet (WiFi): 3 access accounts<br>+ Coffee machine<br>+ Fully-stocked fridge (soft drinks)<br>+ Water fountain<br>+ Plant                                                                                                                                                                                                                                              |
|----------------------------------------------------------------------------------------------------------------------------------------|------------------------------------------------------------------------------------------------------------------------------------------------------------------------------------------------------------------------------------------------------------------------------------------------------------------------------------------------------------------------------------------------|------------------------------------------------------------------------------------------------------------------------------------------------------------------------------------------------------------------------------------------------------------------------------------------------------------------------------------------------------------------------------------------------|
|                                                                                                                                        |                                                                                                                                                                                                                                                                                                                                                                                                |                                                                                                                                                                                                                                                                                                                                                                                                |
| partition<br>stomisable top<br>n x 1,2 m<br>overed partitions<br>colours)<br>rpet colours<br>cludes electrical<br>iple socket<br>hting | Signage on partition<br>+ Double-sided customisable top<br>signage 1,5 m x 1,2 m<br>+ Combination-lockable 1 m <sup>2</sup> of storage<br>(contains coat hook, multi-socket,<br>shelf and mirror)<br>+ Brushed cotton-covered wooden<br>partitions (choice of 4 colours)<br>+ Choice of 3 carpet colours<br>+ Meeting space includes electrical<br>power and multiple socket<br>+ LED lighting | Signage on partition<br>+ Double-sided customisable top<br>signage 1,5 m x 1,2 m<br>+ Combination-lockable 3 m <sup>2</sup> of storage<br>(contains coat hook, multi-socket,<br>shelf and mirror)<br>+ Brushed cotton-covered wooden<br>partitions (choice of 4 colours)<br>+ Choice of 3 carpet colours<br>+ Meeting space includes electrical<br>power and multiple socket<br>+ LED lighting |
|                                                                                                                                        |                                                                                                                                                                                                                                                                                                                                                                                                |                                                                                                                                                                                                                                                                                                                                                                                                |
| chairs<br>sk + 1 stool<br>y unit<br>basket                                                                                             | 1 table + 3 chairs<br>+ 1 table + 3 tall stools<br>+ 1 reception desk + 1 stool<br>+ 1 display unit<br>+ 1 paper basket                                                                                                                                                                                                                                                                        | 1 table + 3 chairs<br>+ 2 tables + 6 tall stools<br>+ 1 reception desk + 1 stool<br>+ 1 display unit<br>+ 1 paper basket                                                                                                                                                                                                                                                                       |