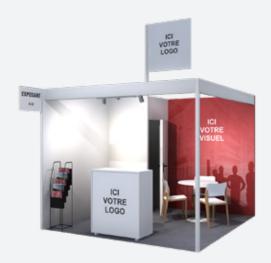

## **STAND FITTINGS & CUSTOMISATION PACKAGES** ESSENTIEL

Visibility customisation package OPTION

#### **VISIBILITY PACKAGE**

Gain greater visibility by customising your stand.

#### **VISIBILITY PACKAGE 9m**<sup>2</sup>

This package comprises:

Customisation of backing partition (3 x 2.5 m)

- + Reception counter
- + Tall stool
- + Customisation of reception counter (1 x 1 m)