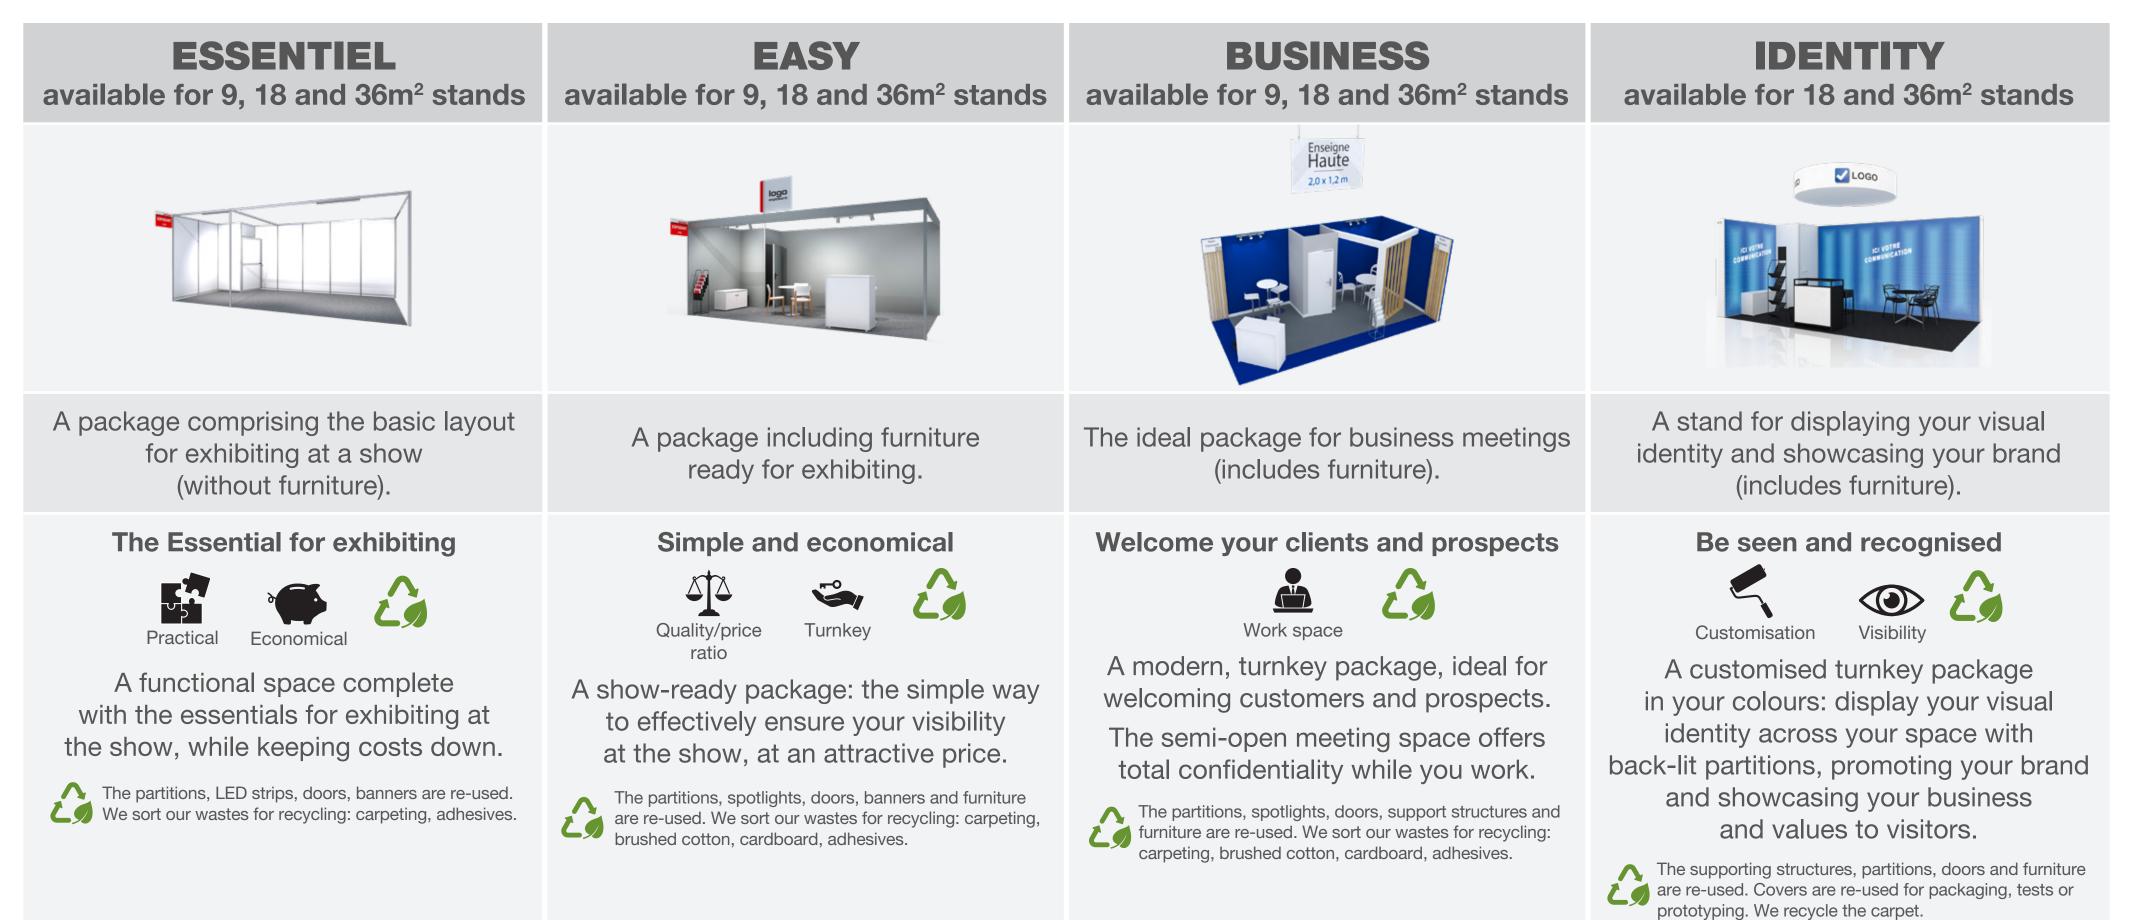

## **STAND FITTINGS & CUSTOMISATION PACKAGES** ESSENTIEL

#### THE ESSENTIAL FOR EXHIBITING

A functional space complete with the essentials for exhibiting at the show, while keeping costs down.

<u>i</u>

Economical

The partitions, LED strips, doors, banners, are re-used. We sort our wastes for recycling: carpeting, adhesives.

#### **ESSENTIEL**

Available in 9m<sup>2</sup>, 18m<sup>2</sup> and 36m<sup>2</sup>

Daily cleaning

- Storage space depends on the area
  - + LED lighting
- + Double-sided flag banner (name and stand number)
  - + Choice of 3 carpet colours
  - + White melamine partitions

### **STAND FITTINGS & CUSTOMISATION PACKAGE** EASY

\*Furniture allocation example: choose between several allocations (type/style/colours) in the Exhibitor Area.

| 2 |  |
|---|--|
|   |  |

|                                                                                                                                                                    | EASY                                                                                                                                                                               |                                                                                                                                                                                    |
|--------------------------------------------------------------------------------------------------------------------------------------------------------------------|------------------------------------------------------------------------------------------------------------------------------------------------------------------------------------|------------------------------------------------------------------------------------------------------------------------------------------------------------------------------------|
| Stand 9m <sup>2</sup>                                                                                                                                              | Stand 18m <sup>2</sup>                                                                                                                                                             | Stand 36m <sup>2</sup>                                                                                                                                                             |
|                                                                                                                                                                    | Daily cleaning                                                                                                                                                                     |                                                                                                                                                                                    |
| misable double-sided top<br>signage 1 m x 1 m<br>m <sup>2</sup> key-lockable storage<br>with coat hook<br>bice of 4 partition colours<br>hoice of 3 carpet colours | Customisable double-sided top<br>signage 1 m x 1 m<br>+ 1 m <sup>2</sup> key-lockable storage<br>with coat hook<br>+ Choice of 4 partition colours<br>+ Choice of 3 carpet colours | Customisable double-sided top<br>signage 1 m x 1 m<br>+ 3 m <sup>2</sup> key-lockable storage<br>with coat hook<br>+ Choice of 4 partition colours<br>+ Choice of 3 carpet colours |
| 1 table + 3 chairs<br>1 reception counter<br>+ 1 stool<br>+ 1 display unit<br>+ 1 paper basket                                                                     | 1 table + 3 chairs<br>+ 1 reception counter<br>+ 1 stool<br>+ 1 display unit<br>+ 1 paper basket<br>+ 1 key-lockable low<br>storage unit                                           | 1 table + 3 chairs<br>+ 1 reception counter<br>+ 1 stool<br>+ 1 display unit<br>+ 1 paper basket<br>+ 1 key-lockable low<br>storage unit<br>+ 1 low table + 3 armchairs            |
|                                                                                                                                                                    |                                                                                                                                                                                    |                                                                                                                                                                                    |

### **STAND FITTINGS & CUSTOMISATION PACKAGES** BUSINESS

#### WELCOME YOUR CLIENTS **AND PROSPECTS**

A modern, turnkey package, ideal for welcoming customers and prospects. The semi-open meeting space offers total privacy while you work.

Work space

The partitions, spotlights, doors, support structures and furniture are re-used. We sort our wastes for recycling: carpeting, brushed cotton, cardboard, adhesives.

### **STAND FITTINGS & CUSTOMISATION PACKAGES IDENTITY**

#### **BE SEEN AND RECOGNISED**

A turnkey package customised in your colours displays your visual identity across your entire space with back-lit partitions, promoting your brand and showcasing your business and values to visitors.

The supporting structures, partitions, doors and furniture are re-used. Covers are re-used for packaging, tests or prototyping. We recycle the carpet.

Stand Identity 18m<sup>2</sup>

\*Files are supplied by the exhibitor.