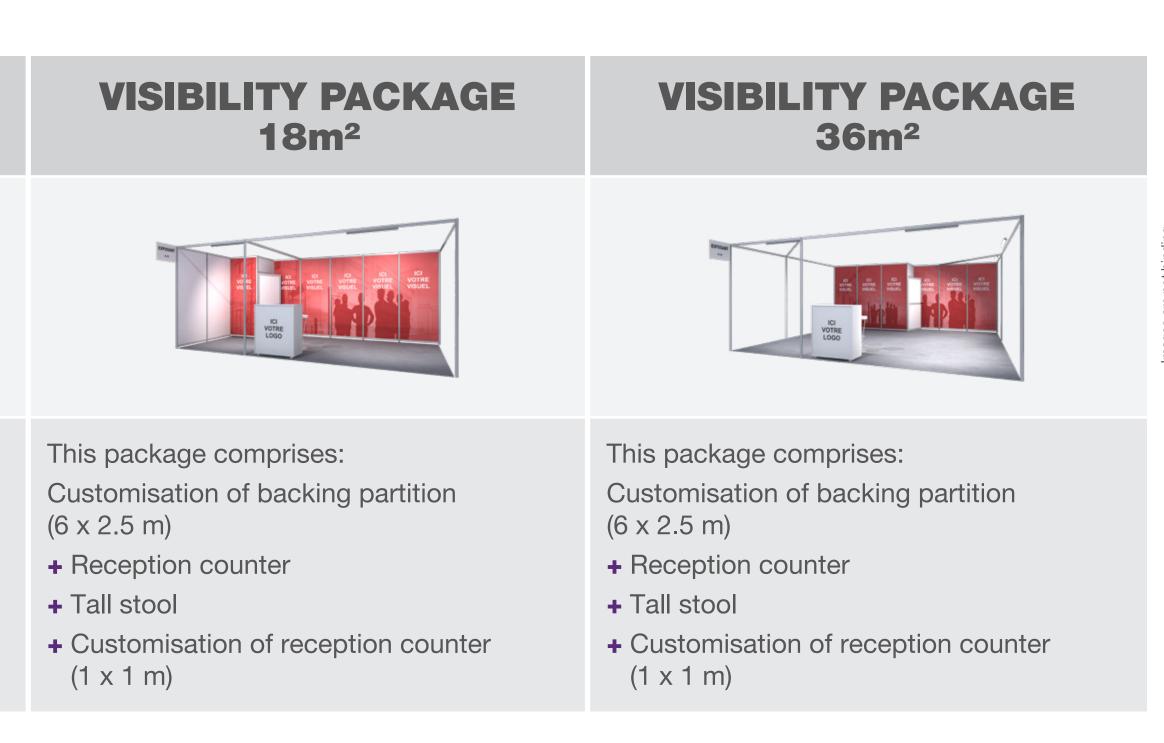

#### **VISIBILITY PACKAGE**

Gain greater visibility by customising your stand.

#### **VISIBILITY PACKAGE 9m**<sup>2</sup>

This package comprises:

Customisation of backing partition (2 x 2.5 m)

+ Customisation of the reception counter (1 x 1 m)

#### **VISIBILITY PACKAGE 18m<sup>2</sup>**

#### **VISIBILITY PACKAGE 36m<sup>2</sup>**

This package comprises:

Customisation of backing partition (5 x 2.5 m)

+ Customisation of the reception counter (1 x 1 m)

This package comprises:

Customisation of backing partition (4 x 2.5 m)

+ Customisation of the reception counter (1 x 1 m)