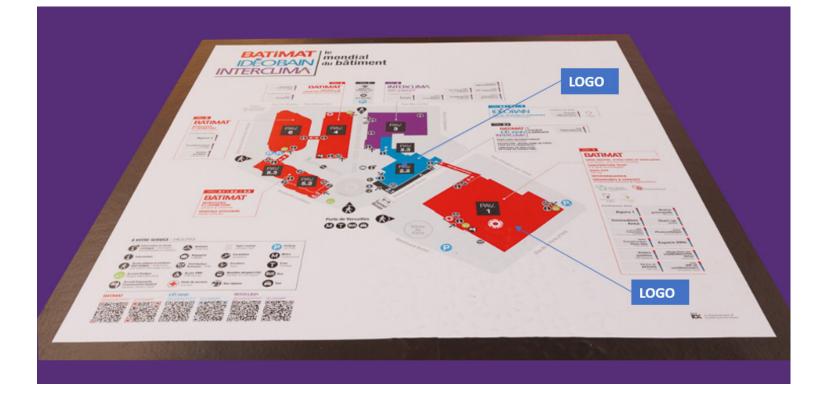

# **THE VENUE**

A redesigned experience in Paris itself, at the Porte de Versailles.

For pavilions 1 to 7 the site has benefited from a major programme of renovation, development, services and attractive public spaces.

#### **Pavilion 1**

Civil works Structure & envelope Construction Tech® Off Site construction Interior&Garden Low Carbon Construction Professional services & organizations Photovoltaic

Pavilion 7.2 Worksite equipment & tools Vehicles & equipments

#### Pavilions 4, 5.2, 5.3 and 6

INTERCLIMA **Pavilion 3** 

**Pavilion 5.1 International Pavilions** & international multi-sector offering