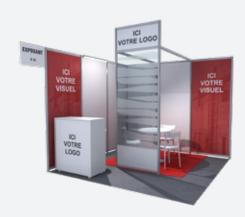

#### WORKSPACE PACKAGE

This option meets the twin objectives of business and visibility, through a workspace in which to receive clients and prospects, and customisation of your stand.

#### **WORKSPACE PACKAGE 9m**<sup>2</sup>

This package comprises:

Customisation of corner partitions (2 x 2.5 m)

- + Customisation of the reception counter  $(1 \times 1 m)$
- + Furniture: 1 reception desk, 1 tall stool, 1 set of 3 chairs + 1 table
- + 1 welcome arch (3 x 1 m) customisable (1 x 0.5 m)
- + 1 carpet print to delineate the workspace (2 x 2 m)