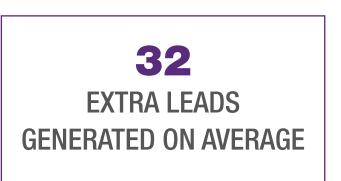

#### IN JUST A SCAN, COLLECT AND MONITOR YOUR SHOW LEADS

Emperia is a mobile app that enables you to collect information on your prospects during the show, making it really easy to store, follow-up and retrieve your contacts.