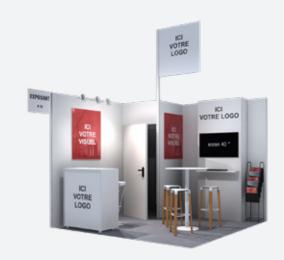

### **STAND FITTINGS & CUSTOMISATION PACKAGE** EASY

\*Furniture allocation example: choose between several allocations (type/style/colours) in the Exhibitor Area.

| 2 |  |
|---|--|
|   |  |

|                                                                                                                                                                    | EASY                                                                                                                                                                               |                                                                                                                                                                                    |
|--------------------------------------------------------------------------------------------------------------------------------------------------------------------|------------------------------------------------------------------------------------------------------------------------------------------------------------------------------------|------------------------------------------------------------------------------------------------------------------------------------------------------------------------------------|
| Stand 9m <sup>2</sup>                                                                                                                                              | Stand 18m <sup>2</sup>                                                                                                                                                             | Stand 36m <sup>2</sup>                                                                                                                                                             |
|                                                                                                                                                                    | Daily cleaning                                                                                                                                                                     |                                                                                                                                                                                    |
| misable double-sided top<br>signage 1 m x 1 m<br>m <sup>2</sup> key-lockable storage<br>with coat hook<br>bice of 4 partition colours<br>hoice of 3 carpet colours | Customisable double-sided top<br>signage 1 m x 1 m<br>+ 1 m <sup>2</sup> key-lockable storage<br>with coat hook<br>+ Choice of 4 partition colours<br>+ Choice of 3 carpet colours | Customisable double-sided top<br>signage 1 m x 1 m<br>+ 3 m <sup>2</sup> key-lockable storage<br>with coat hook<br>+ Choice of 4 partition colours<br>+ Choice of 3 carpet colours |
| 1 table + 3 chairs<br>1 reception counter<br>+ 1 stool<br>+ 1 display unit<br>+ 1 paper basket                                                                     | 1 table + 3 chairs<br>+ 1 reception counter<br>+ 1 stool<br>+ 1 display unit<br>+ 1 paper basket<br>+ 1 key-lockable low<br>storage unit                                           | 1 table + 3 chairs<br>+ 1 reception counter<br>+ 1 stool<br>+ 1 display unit<br>+ 1 paper basket<br>+ 1 key-lockable low<br>storage unit<br>+ 1 low table + 3 armchairs            |
|                                                                                                                                                                    |                                                                                                                                                                                    |                                                                                                                                                                                    |

Images are not binding.