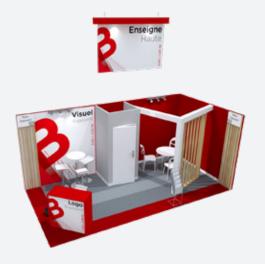

# **CHOOSE HOW YOU WANT TO CUSTOMISE YOUR ALL-INCLUSIVE 18m<sup>2</sup> STAND**

#### **CHOOSE HOW YOU WANT TO CUSTOMISE YOUR ALL-INCLUSIVE 18m<sup>2</sup> FITTINGS** (one only)

#### NEW CUSTOMISATION PACKAGE

Complete description of this service starts on page 19

**Visibility Customisation Packag** Customise your stand for greater vis

**Demonstrations Customisation Page** Your products/services demonstration