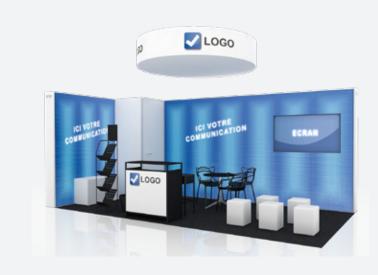

#### DEMONSTRATION PACKAGE

This option meets the twin objectives of demonstration and visibility, through a demonstration space for featuring your products and/or services, and customisation of your stand.

#### DEMONSTRATION **PACKAGE 9m<sup>2</sup>**

This package comprises:

Customisation of corner partitions (2 x 2.5 m)

- + Customisation of the reception counter  $(1 \times 1 m)$
- + Furniture: 1 reception desk, 1 tall stool
- + 1 demonstration pod (1 x 2.5 m)
- + Customisation of the pod transom (1 x 0.5 m)
- + Triple power socket
- + 1 screen (40'') with wall fixing