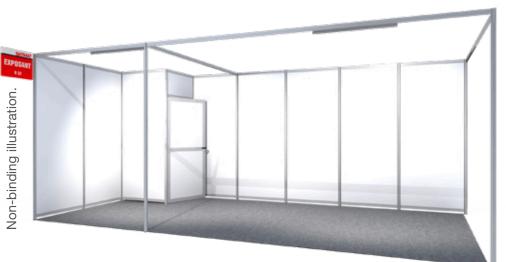

# **YOUR FITTINGS**

Customisable using the "customisation pack" or from our service providers' catalogue (complete description of this service starts on page 19). Fittings are mandatory for 9, 18 and 36m<sup>2</sup> stands, and provided by our service partners. Using a decorator's services is not possible.

# **ALL-INCLUSIVE 9m<sup>2</sup> PACKAGE**

Subject to availability. Areas are limited to 1 stand per company<sup>1</sup>.

DISCOUNTS

Not cumulable