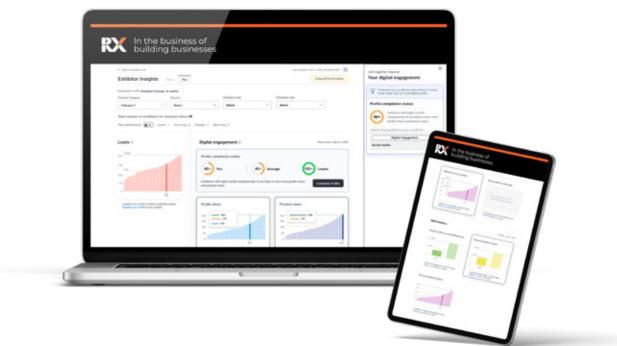

# DASHBOARD

#### **MEASURE YOUR RETURN ON INVESTMENT**

The underlying database of this dashboard offers you actual performance measurement. The Pro dashboard version also gives you the chance to compare your performance with that of your competitors at the show, and so identify where you can improve.

|              |                    |                                                                            | BASIC                              | PRO                      |
|--------------|--------------------|----------------------------------------------------------------------------|------------------------------------|--------------------------|
|              | Leads              | Find the details of your identified prospects                              | ~                                  | ~                        |
|              | Rate of engagement | Track the engagement generated by your profile with performance indicators | ~                                  | ~                        |
| DECODIDITION | Matchmaking        | Track all interactions between visitors and your brand                     | ~                                  | ~                        |
| DESCRIPTION  | Benchmark          | Compare your performance with your competitors                             | $\approx$                          | ~                        |
|              |                    | Use filters to select and refine your searches                             | $\approx$                          | ~                        |
|              |                    | Visualize your market position                                             | $\approx$                          | ~                        |
|              |                    | PRICE                                                                      | Included in your registration pack | € <b>1,000</b> excl. VAT |