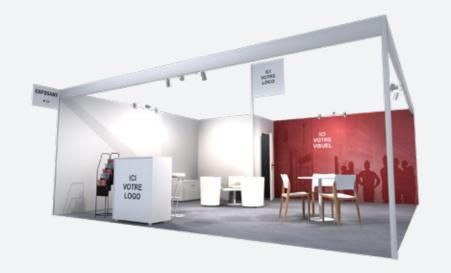

## **STAND FITTINGS & CUSTOMISATION PACKAGES** ESSENTIEL

Workspace customisation package OPTION

#### WORKSPACE PACKAGE

This option meets the twin objectives of business and visibility, through a workspace in which to receive clients and prospects, and customisation of your stand.

#### **WORKSPACE PACKAGE 9m**<sup>2</sup>

This package comprises:

Customisation of corner partitions (2 x 2.5 m)

- + Customisation of the reception counter  $(1 \times 1 m)$
- + Furniture: 1 reception desk, 1 tall stool, 1 set of 3 chairs + 1 table
- + 1 welcome arch (3 x 1 m) customisable (1 x 0.5 m)
- + 1 carpet print to delineate the workspace (2 x 2 m)