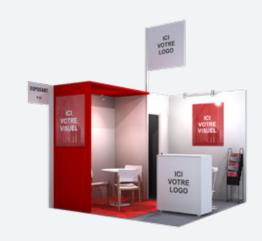

#### DEMONSTRATION PACKAGE

This option meets the twin objectives of demonstration and visibility, through a demonstration space for featuring your products and/or services, and customisation of your stand.

#### DEMONSTRATION **PACKAGE 9m<sup>2</sup>**

This package comprises:

Customisation of corner partitions (2 x 2.5 m)

- + Customisation of the reception counter  $(1 \times 1 m)$
- + Furniture: 1 reception desk, 1 tall stool
- + 1 demonstration pod (1 x 2.5 m)
- + Customisation of the pod transom (1 x 0.5 m)
- + Triple power socket
- + 1 screen (40'') with wall fixing