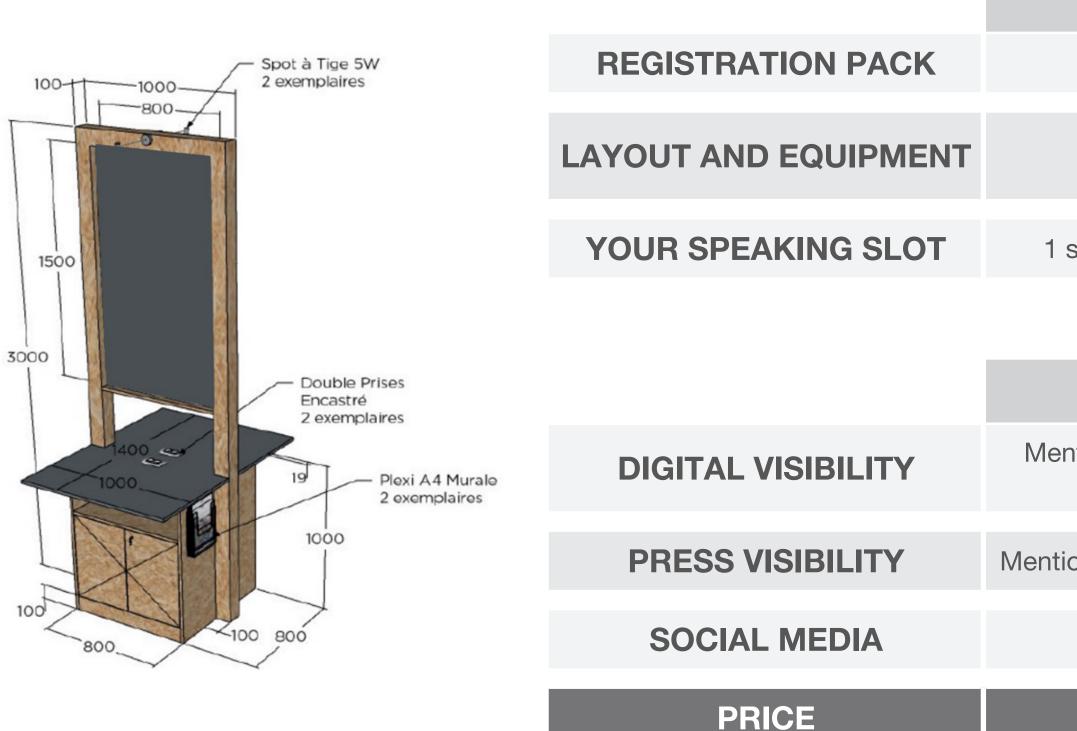

#### DEMONSTRATION PACKAGE

This option meets the twin objectives of demonstration and visibility, through a demonstration space for featuring your products and/or services, and customisation of your stand.

#### DEMONSTRATION **PACKAGE 9m<sup>2</sup>**

This package comprises:

Customisation of corner partitions (2 x 2.5 m)

- + Customisation of the reception counter  $(1 \times 1 m)$
- + Furniture: 1 reception desk, 1 tall stool
- + 1 demonstration pod (1 x 2.5 m)
- + Customisation of the pod transom (1 x 0.5 m)
- + Triple power socket
- + 1 screen (40'') with wall fixing