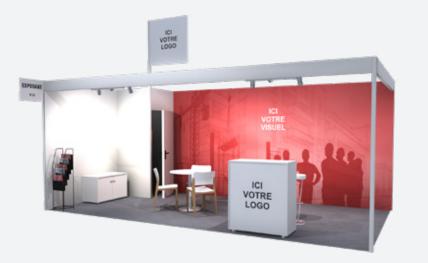

## **STAND FITTINGS & CUSTOMISATION PACKAGES** ESSENTIEL

**Demonstration customisation package** OPTION

#### DEMONSTRATION PACKAGE

This option meets the twin objectives of demonstration and visibility, through a demonstration space for featuring your products and/or services, and customisation of your stand.

#### DEMONSTRATION **PACKAGE 9m<sup>2</sup>**

This package comprises:

Customisation of corner partitions (2 x 2.5 m)

- + Customisation of the reception counter  $(1 \times 1 m)$
- + Furniture: 1 reception desk, 1 tall stool
- + 1 demonstration pod (1 x 2.5 m)
- + Customisation of the pod transom (1 x 0.5 m)
- + Triple power socket
- + 1 screen (40'') with wall fixing