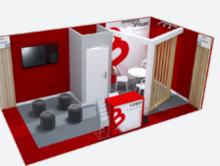

### **STAND FITTINGS & CUSTOMISATION PACKAGES** BUSINESS

#### WELCOME YOUR CLIENTS **AND PROSPECTS**

A modern, turnkey package, ideal for welcoming customers and prospects. The semi-open meeting space offers total privacy while you work.

Work space

The partitions, spotlights, doors, support structures and furniture are re-used. We sort our wastes for recycling: carpeting, brushed cotton, cardboard, adhesives.

#### **BUSINESS**

#### Stand 18m<sup>2</sup>

#### Stand 36m<sup>2</sup>

| ning                                                                                                                                   | Daily cleaning<br>+ Internet (WiFi): 3 access accounts<br>+ Coffee machine                                                                                                                                                                                                                                                                                                                     | Daily cleaning<br>+ Internet (WiFi): 3 access accounts<br>+ Coffee machine<br>+ Fully-stocked fridge (soft drinks)<br>+ Water fountain<br>+ Plant                                                                                                                                                                                                                                              |
|----------------------------------------------------------------------------------------------------------------------------------------|------------------------------------------------------------------------------------------------------------------------------------------------------------------------------------------------------------------------------------------------------------------------------------------------------------------------------------------------------------------------------------------------|------------------------------------------------------------------------------------------------------------------------------------------------------------------------------------------------------------------------------------------------------------------------------------------------------------------------------------------------------------------------------------------------|
|                                                                                                                                        |                                                                                                                                                                                                                                                                                                                                                                                                |                                                                                                                                                                                                                                                                                                                                                                                                |
| partition<br>stomisable top<br>n x 1,2 m<br>overed partitions<br>colours)<br>rpet colours<br>cludes electrical<br>iple socket<br>hting | Signage on partition<br>+ Double-sided customisable top<br>signage 1,5 m x 1,2 m<br>+ Combination-lockable 1 m <sup>2</sup> of storage<br>(contains coat hook, multi-socket,<br>shelf and mirror)<br>+ Brushed cotton-covered wooden<br>partitions (choice of 4 colours)<br>+ Choice of 3 carpet colours<br>+ Meeting space includes electrical<br>power and multiple socket<br>+ LED lighting | Signage on partition<br>+ Double-sided customisable top<br>signage 1,5 m x 1,2 m<br>+ Combination-lockable 3 m <sup>2</sup> of storage<br>(contains coat hook, multi-socket,<br>shelf and mirror)<br>+ Brushed cotton-covered wooden<br>partitions (choice of 4 colours)<br>+ Choice of 3 carpet colours<br>+ Meeting space includes electrical<br>power and multiple socket<br>+ LED lighting |
|                                                                                                                                        |                                                                                                                                                                                                                                                                                                                                                                                                |                                                                                                                                                                                                                                                                                                                                                                                                |
| chairs<br>sk + 1 stool<br>y unit<br>basket                                                                                             | 1 table + 3 chairs<br>+ 1 table + 3 tall stools<br>+ 1 reception desk + 1 stool<br>+ 1 display unit<br>+ 1 paper basket                                                                                                                                                                                                                                                                        | 1 table + 3 chairs<br>+ 2 tables + 6 tall stools<br>+ 1 reception desk + 1 stool<br>+ 1 display unit<br>+ 1 paper basket                                                                                                                                                                                                                                                                       |