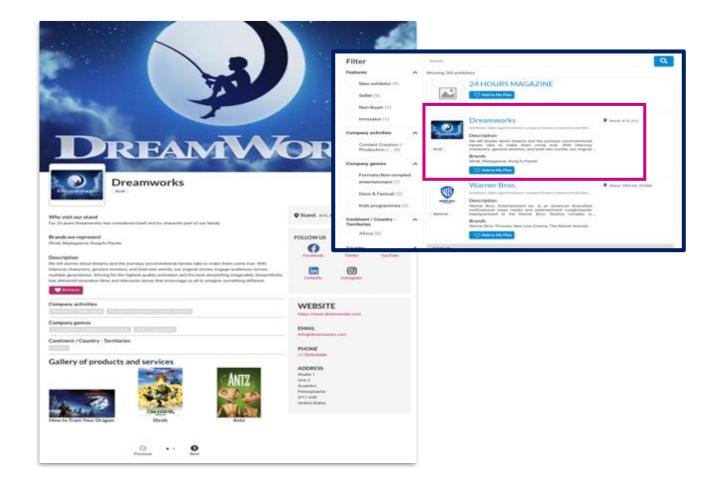

#### **ONLINE DIRECTORY**

- Prepare best for your MAPIC and get to know the 4,500+ participants before the show !
- Engage with delegates prior to the show and set up meetings
- Filter the targets who interest you the most, by company activity or company
- Stay in touch after the show, the online directory is open until the next summer

#### Premium directory listing and access

• « **Premium** » **tag** to highlight your company on the top of the directory

#### Advanced company page

- Dedicated company page with
  - □ Brochure/documents upload
  - "Request Callback" button
- Visibility for 3 brochure/documents highlighted directly in the company directory