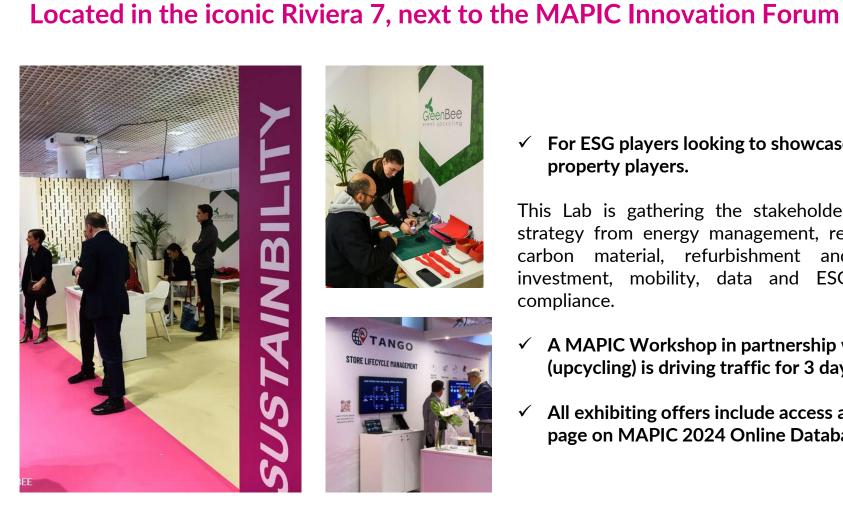

## MAPIC Innovation Forum area (Riviera 7) Located in the iconic Riviera 7, in front of the property players booths

# FORUM

- ✓ For tech players looking to showcase their solutions to property players. A pitch area is inside this zone, to drive traffic all day long.
- ✓ Retail Tech Lab : for startups only!
- ✓ All exhibiting offers include access and a bronze company page on MAPIC 2024 Online Database

# EXHIBIT

2<sup>nd</sup> Edition of the Sustainability Lab (Riviera 7)

For ESG players looking to showcase their solutions to the  $\checkmark$ property players.

This Lab is gathering the stakeholders engaged with ESG strategy from energy management, renewable energy, lowcarbon material, refurbishment and renovation, green investment, mobility, data and ESG performance, legal compliance.

- ✓ A MAPIC Workshop in partnership with GreenBee (upcycling) is driving traffic for 3 days in this zone.
- $\checkmark$ All exhibiting offers include access and a bronze company page on MAPIC 2024 Online Database