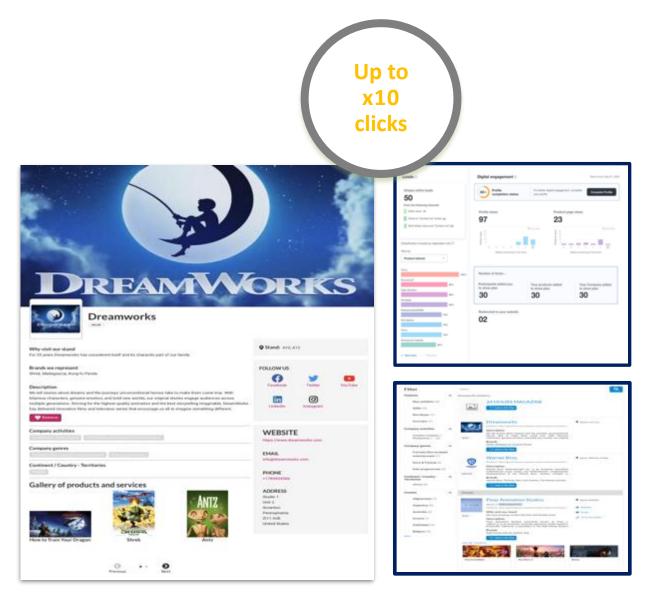

## UPGRADE NEW FOR BRONZE, SILVER, GOLD PACK: Get the dashboard pro

#### Pro Exhibitor Dashboard

#### Benchmark against competition and identify areas of improvement

Compare your performance with competitors

- Compare your profile with the leader
- Use filters to select your peer group within each
  Get a landscape view of comparing exhibitors across different markets

## Compare your performance with competitors!

+€375