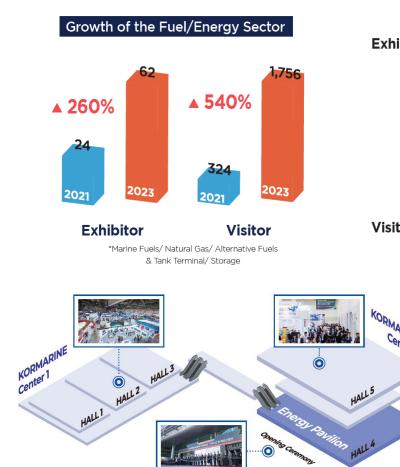

offloading (FPSO) vessels.





🥝 Hanwha Ocean

#### Renewable Energy

Korea is evaluated as a major player in the global solar industry value chain in terms of technology and production capacity.

Moreover, Korea's wind power technology is 75.0% that of the US, and structural material manufacturers (Unison, CS Wind, etc.) are evaluated to be competitive in building towers and substructures.



Hanwha Solutions



#### Battery

Korea is the world's second-largest battery producer accounting for 21% of the world's electric vehicle battery (including ESS) capacity. The country has globally competitive manufacturers of finished battery products, and is also performing well in the materials segment such as anode and cathode materials.







# **KORMARINE NEW LAUNCH** Energy Pavilion 2025





| nibitors | who attended our snow in 2023  |                          |                                |                                     |                 |
|----------|--------------------------------|--------------------------|--------------------------------|-------------------------------------|-----------------|
|          | 한화오션<br>Hanuha Ocean           |                          | ▶ HD현대                         | SAMBUNG<br>SAMSUNG HEAVY INDUSTRIES |                 |
|          | ABB                            | Acce//eron               | -                              | Danfoss                             |                 |
|          | DSR                            | EMERSON                  | Endress+Hauser                 | FINCANTIERI                         | GE VER